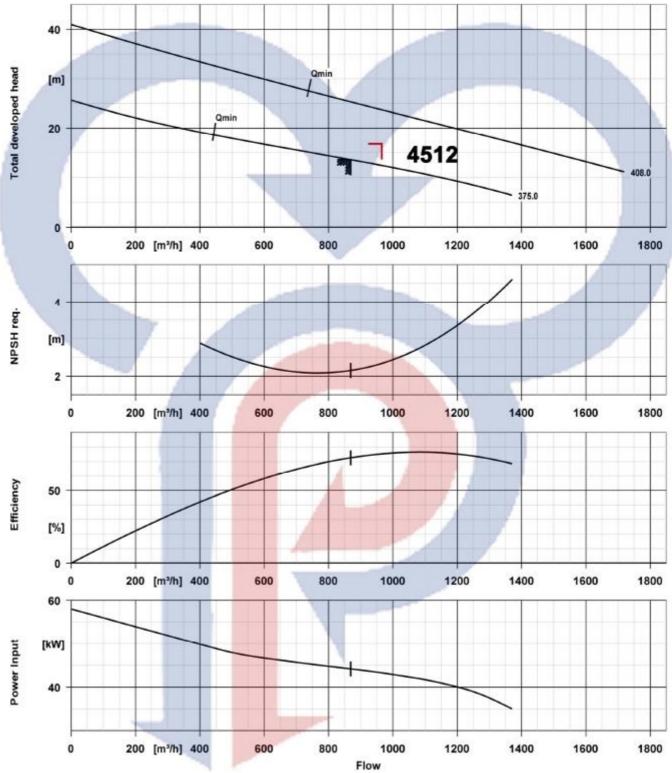

|  |
| LABEL:TERMINAL3PHASE                                                                                                                   |  |
|                                                                                                                                        |  |



 $R \cdot P \cdot M = 1 \xi \delta$ 

S-C-PUMPS





# الکترو پمپ سانتریفیوژ مستغرق با قدرت ۳۰ کیلو وات و خروجی ٤ اینچ

S-C-PUMPS















S-C-PUMPS



الكترو پمپ سانترفيوژ مستغرق S-C-PUMPS MASHHAD PUMPS





























**الکتروپمپ لجن کش –** C–pumps ۲۹ کیلو وات با غرومی ۶۰ اینچ تیپ ۲۳۶ r.p.m=1450











PDF created with pdfFactory Pro trial version www.pdffactory.com



























































| PUMP TYPE   | A   | в    |
|-------------|-----|------|
| 18.5kw4inch | 400 | 740  |
| 22kw 4inch  | 400 | 770  |
| 30kw 4inch  | 440 | 920  |
| 37.5kw4inch | 440 | 1050 |
| 45kw 4inch  | 440 | 1200 |