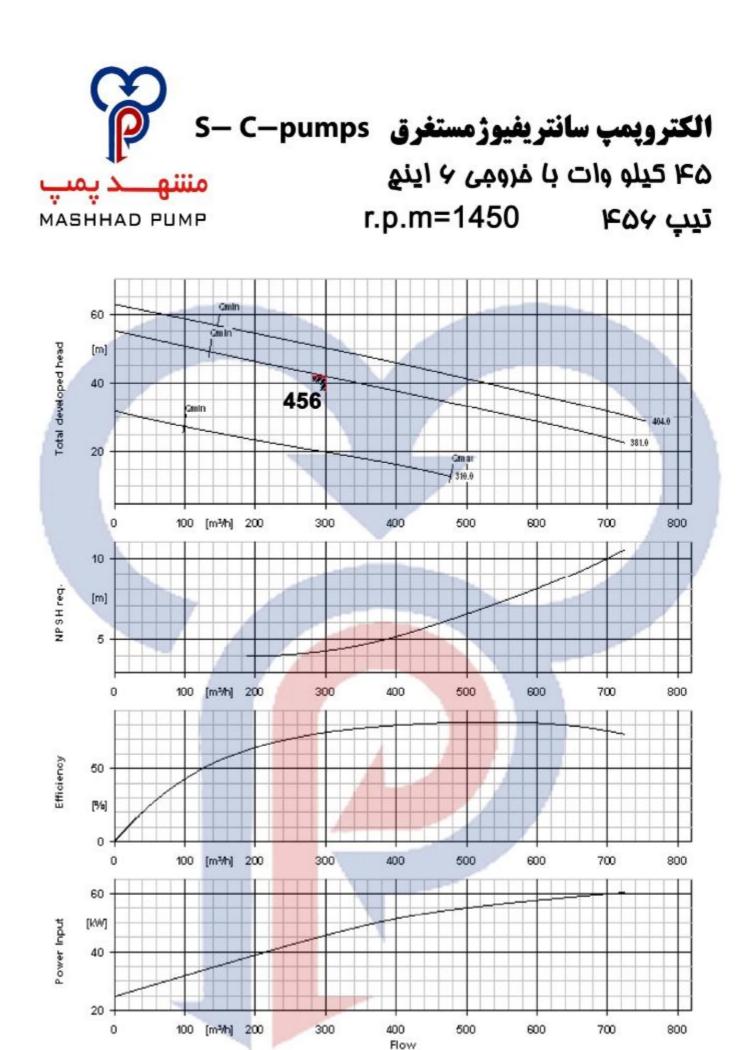

|  |
| LABEL:TERMINAL3PHASE                                                                                                                   |  |
|                                                                                                                                        |  |



 $R \cdot P \cdot M = 1 \xi \delta$ 

S-C-PUMPS





# الکترو پمپ سانتریفیوژ مستغرق با قدرت ۳۰ کیلو وات و خروجی ٤ اینچ

S-C-PUMPS















S-C-PUMPS



الكترو پمپ سانترفيوژ مستغرق S-C-PUMPS MASHHAD PUMPS





























**الکتروپمپ لجن کش –** C–pumps ۲۹ کیلو وات با غرومی ۶۰ اینچ تیپ ۲۳۶ r.p.m=1450











PDF created with pdfFactory Pro trial version www.pdffactory.com



























































| PUMP TYPE   | A   | в    |
|-------------|-----|------|
| 18.5kw4inch | 400 | 740  |
| 22kw 4inch  | 400 | 770  |
| 30kw 4inch  | 440 | 920  |
| 37.5kw4inch | 440 | 1050 |
| 45kw 4inch  | 440 | 1200 |