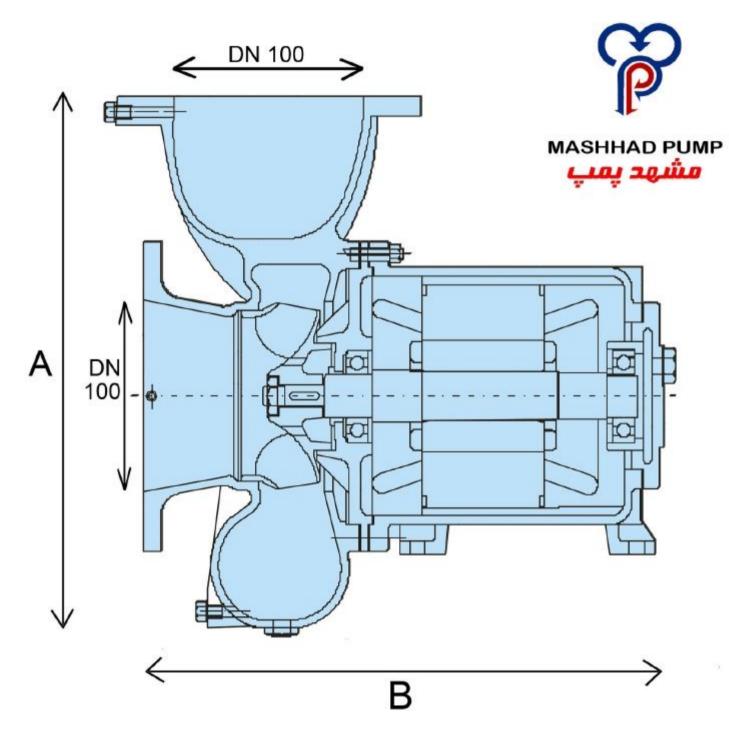

#### SECTIONALDRAWING -ELBOW

PDF created with pdfFactory Pro trial version www.pdffactory.com

| PUMP TYPE   | A   | в    |
|-------------|-----|------|
| 18.5kw4inch | 400 | 740  |
| 22kw 4inch  | 400 | 770  |
| 30kw 4inch  | 440 | 920  |
| 37.5kw4inch | 440 | 1050 |
| 45kw 4inch  | 440 | 1200 |