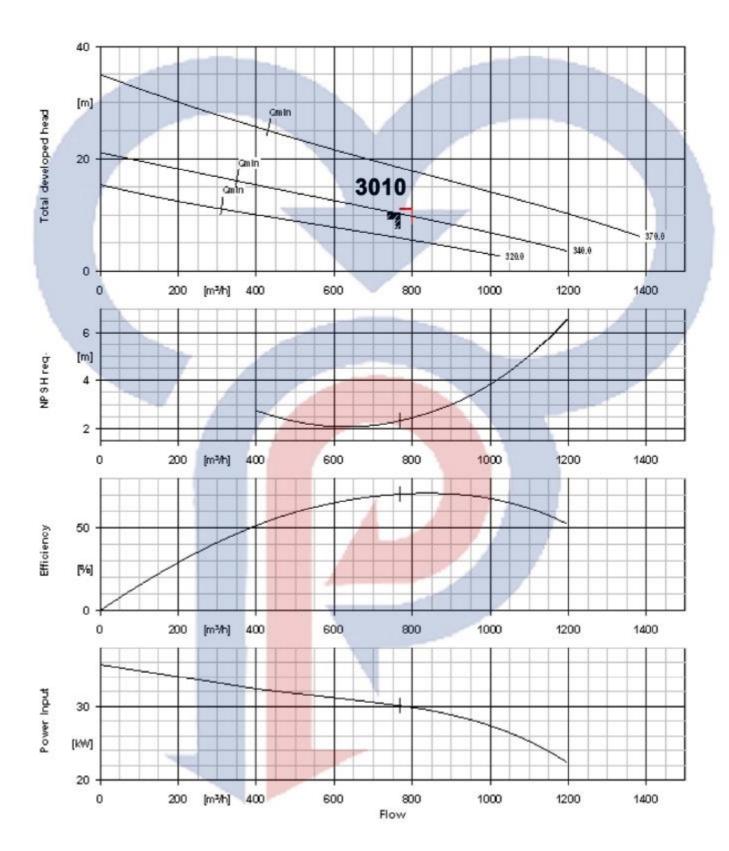

|  |
| LABEL:TERMINAL3PHASE                                                                                                                   |  |
|                                                                                                                                        |  |



 $R \cdot P \cdot M = 1 \xi \delta$ 

S-C-PUMPS





# الکترو پمپ سانتریفیوژ مستغرق با قدرت ۳۰ کیلو وات و خروجی ٤ اینچ

S-C-PUMPS















S-C-PUMPS



الكترو پمپ سانترفيوژ مستغرق S-C-PUMPS MASHHAD PUMPS





























**الکتروپمپ لجن کش –** C–pumps ۲۹ کیلو وات با غرومی ۶۰ اینچ تیپ ۲۳۶ r.p.m=1450











PDF created with pdfFactory Pro trial version www.pdffactory.com



























































| PUMP TYPE   | A   | в    |
|-------------|-----|------|
| 18.5kw4inch | 400 | 740  |
| 22kw 4inch  | 400 | 770  |
| 30kw 4inch  | 440 | 920  |
| 37.5kw4inch | 440 | 1050 |
| 45kw 4inch  | 440 | 1200 |