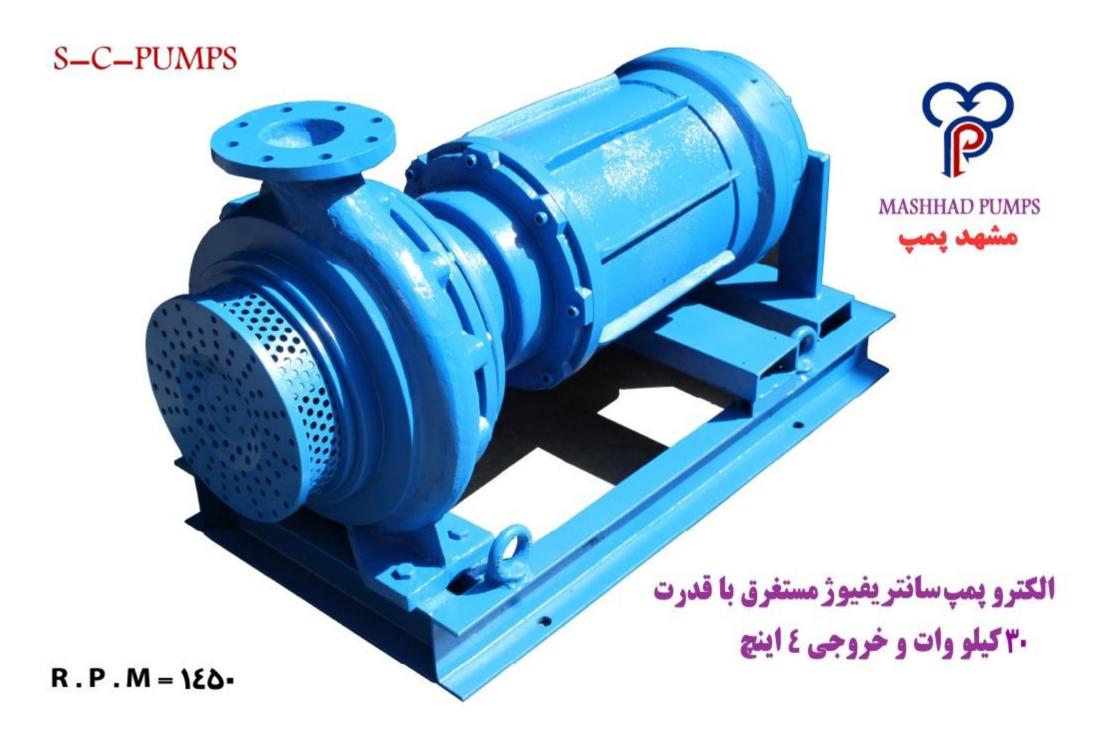

|  |
|                                                                                                                                        |  |
|                                                                                                                                        |  |
| SCREW:HEXHD<br>NUT:HEXSELFLOCKING                                                                                                      |  |
| LABEL:TERMINAL3PHASE                                                                                                                   |  |
|                                                                                                                                        |  |



 $R \cdot P \cdot M = 1 \xi \delta$ 

S-C-PUMPS





# الکترو پمپ سانتریفیوژ مستغرق با قدرت ۳۰ کیلو وات و خروجی ٤ اینچ

S-C-PUMPS















S-C-PUMPS



الكترو پمپ سانترفيوژ مستغرق S-C-PUMPS MASHHAD PUMPS





























**الکتروپمپ لجن کش –** C–pumps ۲۹ کیلو وات با غرومی ۶۰ اینچ تیپ ۲۳۶ r.p.m=1450











PDF created with pdfFactory Pro trial version www.pdffactory.com



























































| PUMP TYPE   | A   | в    |
|-------------|-----|------|
| 18.5kw4inch | 400 | 740  |
| 22kw 4inch  | 400 | 770  |
| 30kw 4inch  | 440 | 920  |
| 37.5kw4inch | 440 | 1050 |
| 45kw 4inch  | 440 | 1200 |