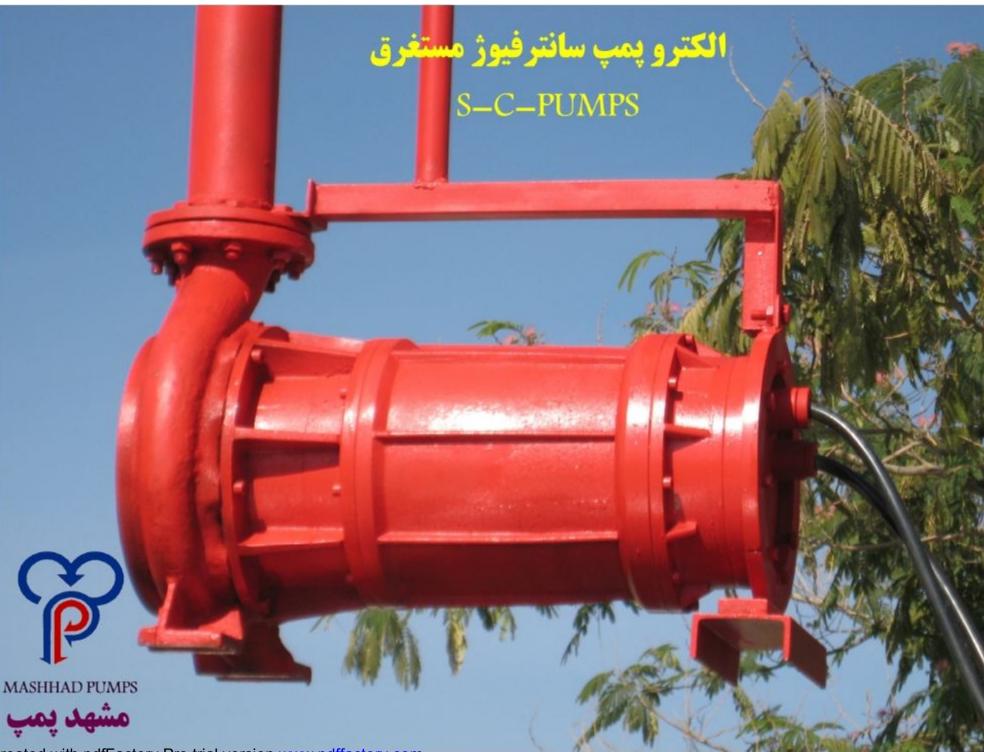

### MASHHAD PUMP

الكترو پمپ سانترفيوژ مستغرق S-C-PUMPS

# الکترو پمپ سانتریفیوژ مستغرق با قدرت ۳۰ کیلو وات و خروجی ٤ اینچ

S-C-PUMPS

S-C-PUMPS

الكترو پمپ سانترفيوژ مستغرق S-C-PUMPS MASHHAD PUMPS

**الکتروپمپ لجن کش –** C–pumps ۲۹ کیلو وات با غرومی ۶۰ اینچ تیپ ۲۳۶ r.p.m=1450