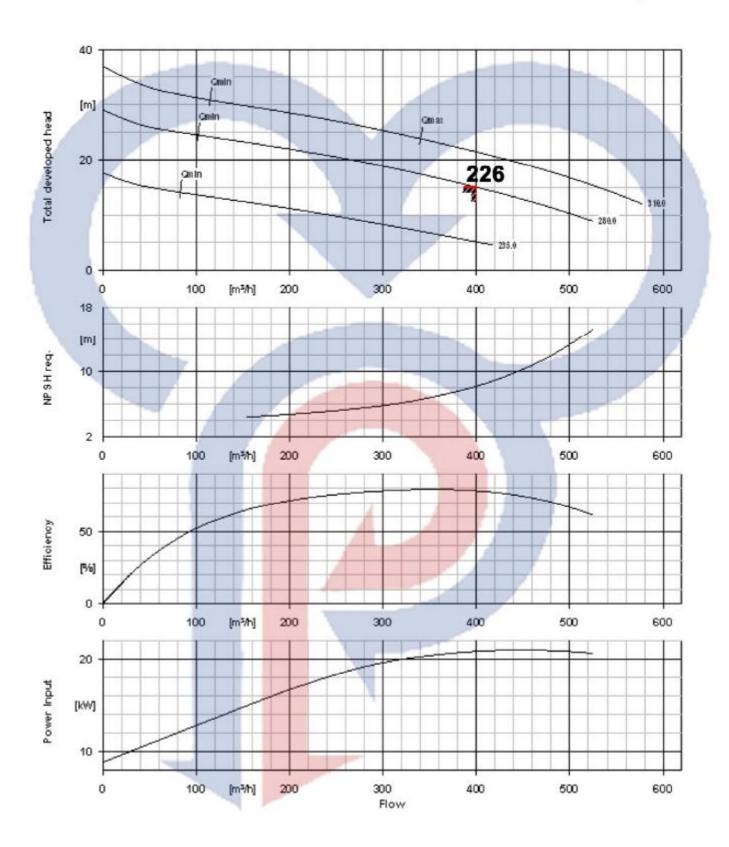

# الکترو پمپ سانتریفیوژ مستغرق با قدرت ۳۰ کیلو وات و خروجی ٤ اینچ

S-C-PUMPS

S-C-PUMPS

الكترو پمپ سانترفيوژ مستغرق S-C-PUMPS MASHHAD PUMPS

**الکتروپمپ لجن کش –** C–pumps ۲۹ کیلو وات با غرومی ۶۰ اینچ تیپ ۲۳۶ r.p.m=1450