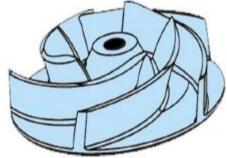

### parts list

| CASING:DELIVERY<br>NUT<br>GASKET<br>IMPELLER<br>THROATBUSH<br>BEARINGHOUSING<br>GASKET<br>BEARINGHOUSINGT.E<br>SCREW<br>WASHER<br>PLUG |  |
|----------------------------------------------------------------------------------------------------------------------------------------|--|
| GASKET<br>IMPELLER<br>THROATBUSH<br>BEARINGHOUSING<br>GASKET<br>BEARINGHOUSINGT.E<br>SCREW<br>WASHER<br>PLUG                           |  |
| IMPELLER<br>THROATBUSH<br>BEARINGHOUSING<br>GASKET<br>BEARINGHOUSINGT.E<br>SCREW<br>WASHER<br>PLUG                                     |  |
| THROATBUSH<br>BEARINGHOUSING<br>GASKET<br>BEARINGHOUSINGT.E<br>SCREW<br>WASHER<br>PLUG                                                 |  |
| BEARINGHOUSING<br>GASKET<br>BEARINGHOUSINGT.E<br>SCREW<br>WASHER<br>PLUG                                                               |  |
| GASKET<br>BEARINGHOUSINGT.E<br>SCREW<br>WASHER<br>PLUG                                                                                 |  |
| BEARINGHOUSINGT.E<br>SCREW<br>WASHER<br>PLUG                                                                                           |  |
| BEARINGHOUSINGT.E<br>SCREW<br>WASHER<br>PLUG                                                                                           |  |
| SCREW<br>WASHER<br>PLUG                                                                                                                |  |
| PLUG                                                                                                                                   |  |
|                                                                                                                                        |  |
| CACKET                                                                                                                                 |  |
| GASKET                                                                                                                                 |  |
| DOWTYSEAL                                                                                                                              |  |
| BEARING:BALL                                                                                                                           |  |
| SHAFT                                                                                                                                  |  |
| DIRECTIONINDICATOR                                                                                                                     |  |
| DOWTYSEAL:REF                                                                                                                          |  |
| WINDOWNUT                                                                                                                              |  |
| SCREW                                                                                                                                  |  |
| DIRECTIONINDICATORINSERT                                                                                                               |  |
| KEY:RDENDS                                                                                                                             |  |
| PROTECTOR                                                                                                                              |  |
| BOLT                                                                                                                                   |  |
| NUT                                                                                                                                    |  |
| JOINT:FLANGE                                                                                                                           |  |
| CABLESLEEVE                                                                                                                            |  |
| CASING:MOTOR                                                                                                                           |  |
| STUD                                                                                                                                   |  |
| NUT                                                                                                                                    |  |
| PLUG:I IEXI ID                                                                                                                         |  |
| HEXVENTPLUG                                                                                                                            |  |
| DOWTYSEAL                                                                                                                              |  |
| STATOR/ROTOR                                                                                                                           |  |
| GASKET                                                                                                                                 |  |
| GASKET                                                                                                                                 |  |
| WARNINGLABEL                                                                                                                           |  |
| TERMINALBOARD3-PIN                                                                                                                     |  |
| NUT                                                                                                                                    |  |
| WASHER                                                                                                                                 |  |
| HEATSHRINK:RED                                                                                                                         |  |
| HEATSHRINK:BLU                                                                                                                         |  |
| HEATSHRINK:YEL                                                                                                                         |  |
|                                                                                                                                        |  |
|                                                                                                                                        |  |
| SCREW:HEXHD<br>NUT:HEXSELFLOCKING                                                                                                      |  |
| LABEL:TERMINAL3PHASE                                                                                                                   |  |
|                                                                                                                                        |  |