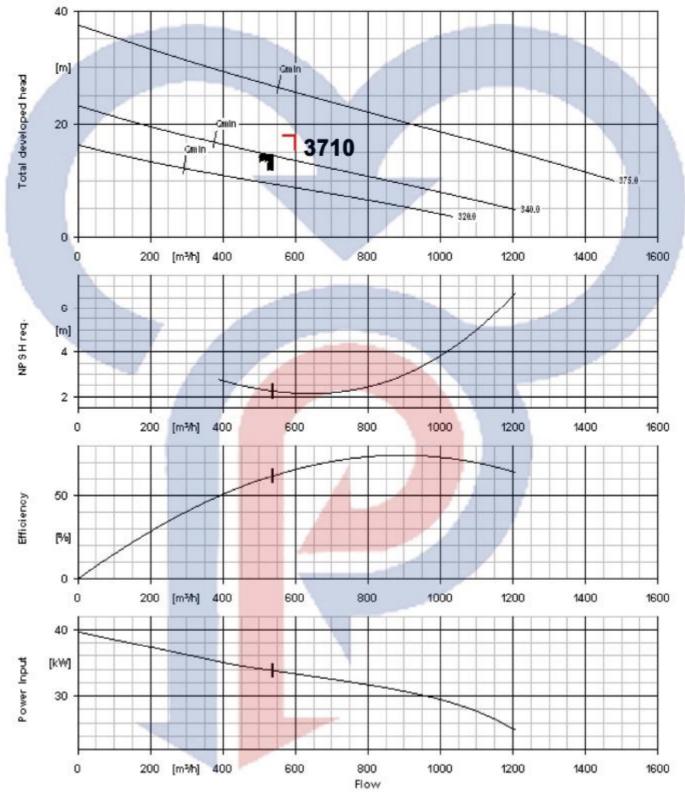

# الکترو پمپ سانتریفیوژ مستغرق با قدرت ۳۰ کیلو وات و خروجی ٤ اینچ

S-C-PUMPS

S-C-PUMPS

الكترو پمپ سانترفيوژ مستغرق S-C-PUMPS MASHHAD PUMPS

**الکتروپمپ لجن کش –** C–pumps ۲۹ کیلو وات با غرومی ۶۰ اینچ تیپ ۲۳۶ r.p.m=1450