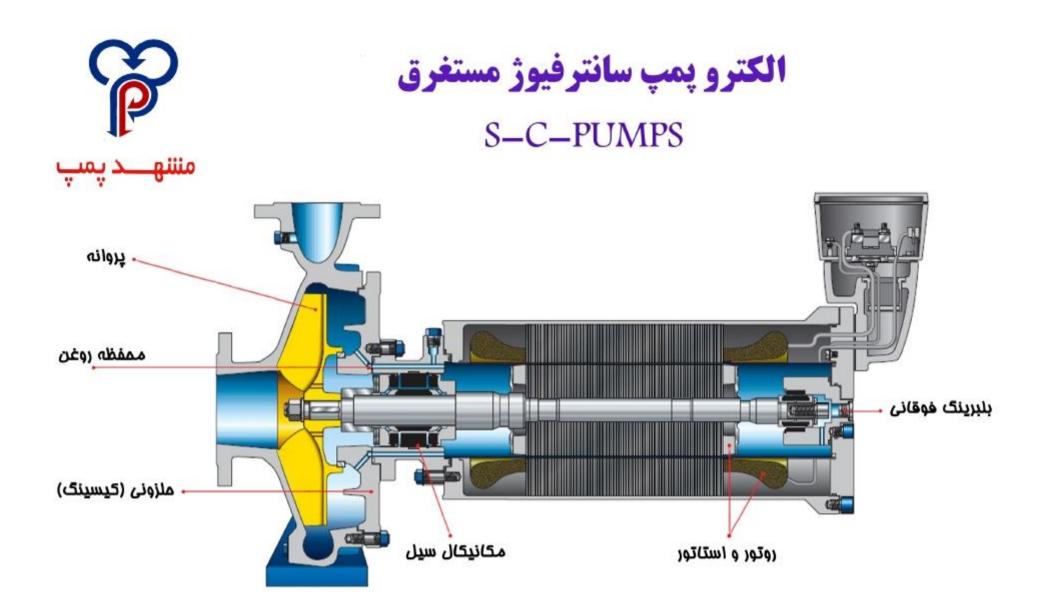

# s-c-pump

**MASHHAD PUMP** 

## s-c-pump

### parts list

| CASING:DELIVERY<br>NUT<br>GASKET<br>IMPELLER<br>THROATBUSH<br>BEARINGHOUSING<br>GASKET<br>BEARINGHOUSINGT.E<br>SCREW<br>WASHER<br>PLUG |  |
|----------------------------------------------------------------------------------------------------------------------------------------|--|
| GASKET<br>IMPELLER<br>THROATBUSH<br>BEARINGHOUSING<br>GASKET<br>BEARINGHOUSINGT.E<br>SCREW<br>WASHER<br>PLUG                           |  |
| IMPELLER<br>THROATBUSH<br>BEARINGHOUSING<br>GASKET<br>BEARINGHOUSINGT.E<br>SCREW<br>WASHER<br>PLUG                                     |  |
| THROATBUSH<br>BEARINGHOUSING<br>GASKET<br>BEARINGHOUSINGT.E<br>SCREW<br>WASHER<br>PLUG                                                 |  |
| BEARINGHOUSING<br>GASKET<br>BEARINGHOUSINGT.E<br>SCREW<br>WASHER<br>PLUG                                                               |  |
| GASKET<br>BEARINGHOUSINGT.E<br>SCREW<br>WASHER<br>PLUG                                                                                 |  |
| BEARINGHOUSINGT.E<br>SCREW<br>WASHER<br>PLUG                                                                                           |  |
| BEARINGHOUSINGT.E<br>SCREW<br>WASHER<br>PLUG                                                                                           |  |
| SCREW<br>WASHER<br>PLUG                                                                                                                |  |
| PLUG                                                                                                                                   |  |
|                                                                                                                                        |  |
| CACKET                                                                                                                                 |  |
| GASKET                                                                                                                                 |  |
| DOWTYSEAL                                                                                                                              |  |
| BEARING:BALL                                                                                                                           |  |
| SHAFT                                                                                                                                  |  |
| DIRECTIONINDICATOR                                                                                                                     |  |
| DOWTYSEAL:REF                                                                                                                          |  |
| WINDOWNUT                                                                                                                              |  |
| SCREW                                                                                                                                  |  |
| DIRECTIONINDICATORINSERT                                                                                                               |  |
| KEY:RDENDS                                                                                                                             |  |
| PROTECTOR                                                                                                                              |  |
| BOLT                                                                                                                                   |  |
| NUT                                                                                                                                    |  |
| JOINT:FLANGE                                                                                                                           |  |
| CABLESLEEVE                                                                                                                            |  |
| CASING:MOTOR                                                                                                                           |  |
| STUD                                                                                                                                   |  |
| NUT                                                                                                                                    |  |
| PLUG:I IEXI ID                                                                                                                         |  |
| HEXVENTPLUG                                                                                                                            |  |
| DOWTYSEAL                                                                                                                              |  |
| STATOR/ROTOR                                                                                                                           |  |
| GASKET                                                                                                                                 |  |
| GASKET                                                                                                                                 |  |
| WARNINGLABEL                                                                                                                           |  |
| TERMINALBOARD3-PIN                                                                                                                     |  |
| NUT                                                                                                                                    |  |
| WASHER                                                                                                                                 |  |
| HEATSHRINK:RED                                                                                                                         |  |
| HEATSHRINK:BLU                                                                                                                         |  |
| HEATSHRINK:YEL                                                                                                                         |  |
|                                                                                                                                        |  |
|                                                                                                                                        |  |
| SCREW:HEXHD<br>NUT:HEXSELFLOCKING                                                                                                      |  |
| LABEL:TERMINAL3PHASE                                                                                                                   |  |
|                                                                                                                                        |  |