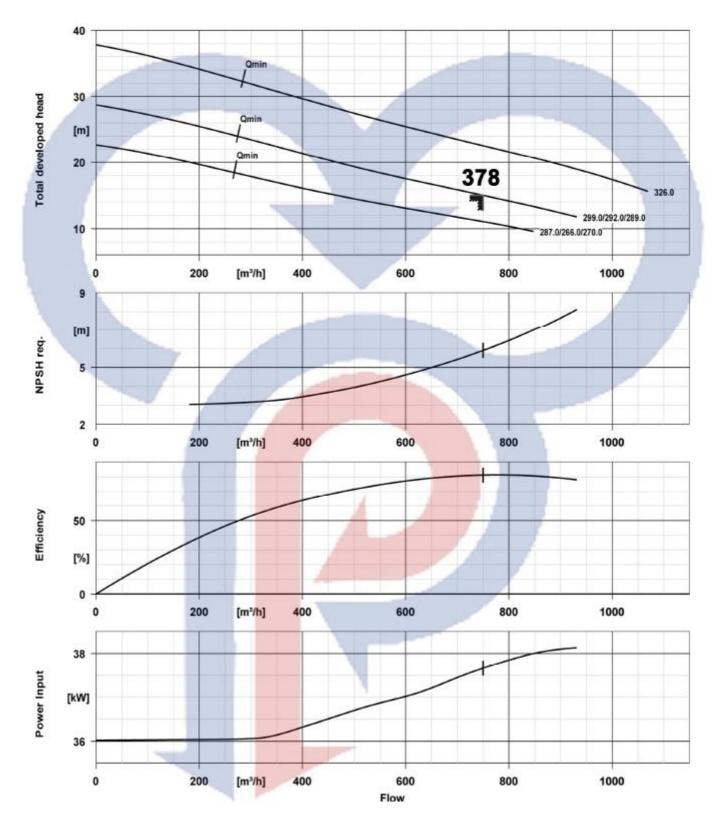

# الکترو پمپ سانتریفیوژ مستغرق با قدرت ۳۰ کیلو وات و خروجی ٤ اینچ

S-C-PUMPS

S-C-PUMPS

الكترو پمپ سانترفيوژ مستغرق S-C-PUMPS MASHHAD PUMPS

**الکتروپمپ لجن کش –** C–pumps ۲۹ کیلو وات با غرومی ۶۰ اینچ تیپ ۲۳۶ r.p.m=1450