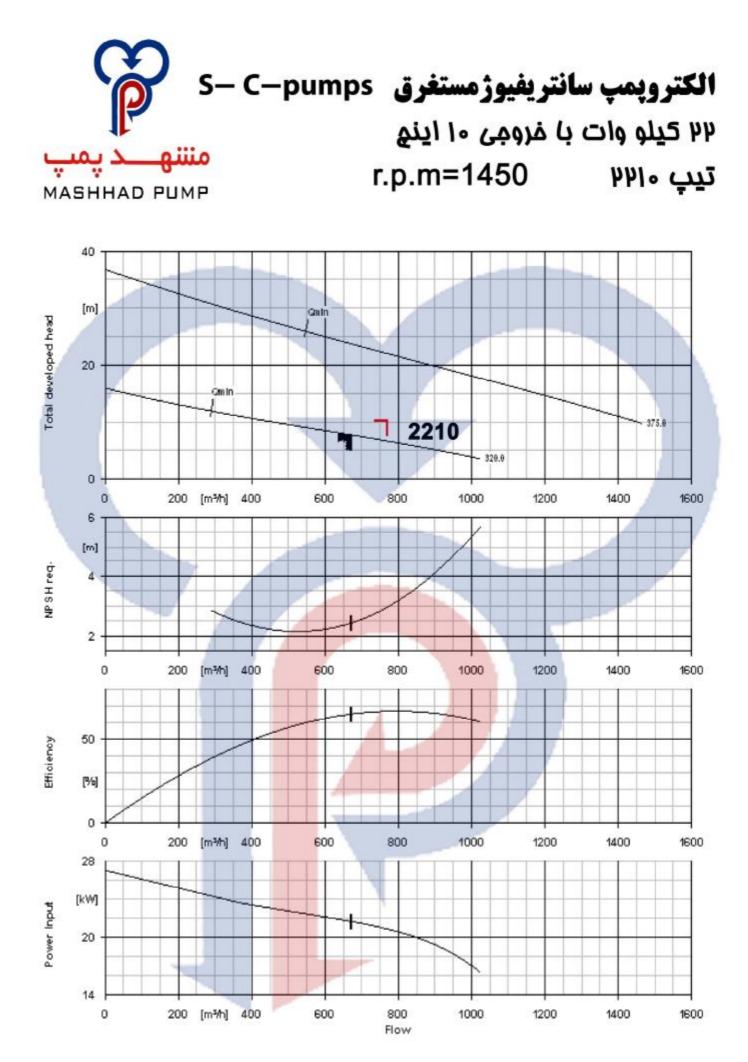

|  |
| SCREW:HEXHD<br>NUT:HEXSELFLOCKING                                                                                                      |  |
| LABEL:TERMINAL3PHASE                                                                                                                   |  |
|                                                                                                                                        |  |



 $R \cdot P \cdot M = 1 \xi \delta$ 

S-C-PUMPS





# الکترو پمپ سانتریفیوژ مستغرق با قدرت ۳۰ کیلو وات و خروجی ٤ اینچ

S-C-PUMPS















S-C-PUMPS



الكترو پمپ سانترفيوژ مستغرق S-C-PUMPS MASHHAD PUMPS





























**الکتروپمپ لجن کش –** C–pumps ۲۹ کیلو وات با غرومی ۶۰ اینچ تیپ ۲۳۶ r.p.m=1450











PDF created with pdfFactory Pro trial version www.pdffactory.com



























































| PUMP TYPE   | A   | в    |
|-------------|-----|------|
| 18.5kw4inch | 400 | 740  |
| 22kw 4inch  | 400 | 770  |
| 30kw 4inch  | 440 | 920  |
| 37.5kw4inch | 440 | 1050 |
| 45kw 4inch  | 440 | 1200 |