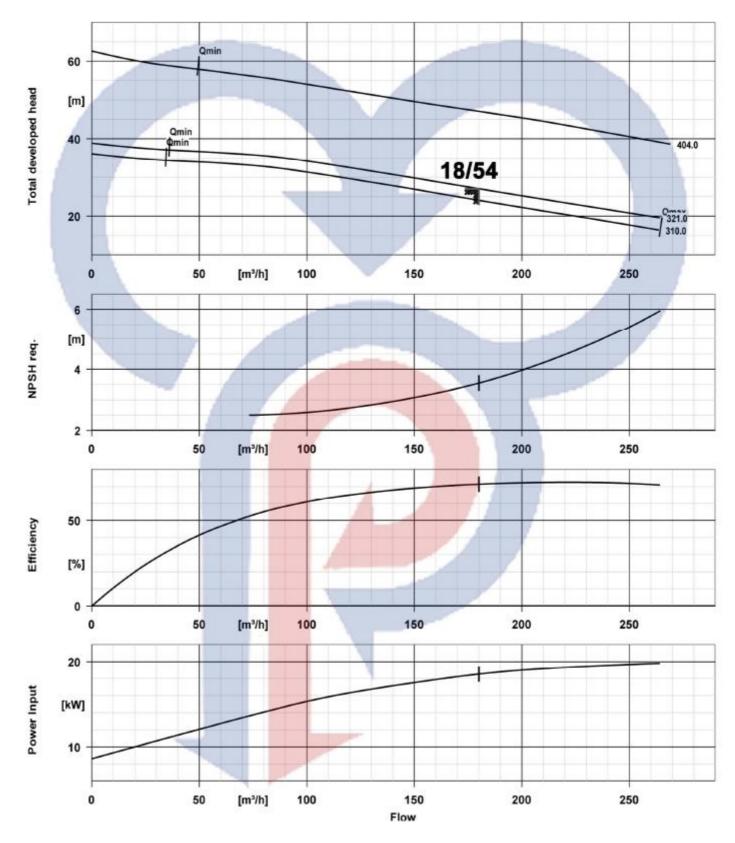

|  |
|                                                                                                                                        |  |
| SCREW:HEXHD<br>NUT:HEXSELFLOCKING                                                                                                      |  |
| LABEL:TERMINAL3PHASE                                                                                                                   |  |
|                                                                                                                                        |  |



 $R \cdot P \cdot M = 1 \xi \delta$ 

S-C-PUMPS





# الکترو پمپ سانتریفیوژ مستغرق با قدرت ۳۰ کیلو وات و خروجی ٤ اینچ

S-C-PUMPS















S-C-PUMPS



الكترو پمپ سانترفيوژ مستغرق S-C-PUMPS MASHHAD PUMPS





























**الکتروپمپ لجن کش –** C–pumps ۲۹ کیلو وات با غرومی ۶۰ اینچ تیپ ۲۳۶ r.p.m=1450











PDF created with pdfFactory Pro trial version www.pdffactory.com



























































| PUMP TYPE   | A   | в    |
|-------------|-----|------|
| 18.5kw4inch | 400 | 740  |
| 22kw 4inch  | 400 | 770  |
| 30kw 4inch  | 440 | 920  |
| 37.5kw4inch | 440 | 1050 |
| 45kw 4inch  | 440 | 1200 |