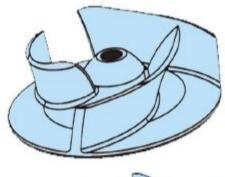

### parts list

| CASING:DELIVERY<br>NUT<br>GASKET<br>IMPELLER<br>THROATBUSH<br>BEARINGHOUSING<br>GASKET<br>BEARINGHOUSINGT.E<br>SCREW<br>WASHER<br>PLUG |  |
|----------------------------------------------------------------------------------------------------------------------------------------|--|
| GASKET<br>IMPELLER<br>THROATBUSH<br>BEARINGHOUSING<br>GASKET<br>BEARINGHOUSINGT.E<br>SCREW<br>WASHER<br>PLUG                           |  |
| IMPELLER<br>THROATBUSH<br>BEARINGHOUSING<br>GASKET<br>BEARINGHOUSINGT.E<br>SCREW<br>WASHER<br>PLUG                                     |  |
| THROATBUSH<br>BEARINGHOUSING<br>GASKET<br>BEARINGHOUSINGT.E<br>SCREW<br>WASHER<br>PLUG                                                 |  |
| BEARINGHOUSING<br>GASKET<br>BEARINGHOUSINGT.E<br>SCREW<br>WASHER<br>PLUG                                                               |  |
| GASKET<br>BEARINGHOUSINGT.E<br>SCREW<br>WASHER<br>PLUG                                                                                 |  |
| BEARINGHOUSINGT.E<br>SCREW<br>WASHER<br>PLUG                                                                                           |  |
| BEARINGHOUSINGT.E<br>SCREW<br>WASHER<br>PLUG                                                                                           |  |
| SCREW<br>WASHER<br>PLUG                                                                                                                |  |
| PLUG                                                                                                                                   |  |
|                                                                                                                                        |  |
| CACKET                                                                                                                                 |  |
| GASKET                                                                                                                                 |  |
| DOWTYSEAL                                                                                                                              |  |
| BEARING:BALL                                                                                                                           |  |
| SHAFT                                                                                                                                  |  |
| DIRECTIONINDICATOR                                                                                                                     |  |
| DOWTYSEAL:REF                                                                                                                          |  |
| WINDOWNUT                                                                                                                              |  |
| SCREW                                                                                                                                  |  |
| DIRECTIONINDICATORINSERT                                                                                                               |  |
| KEY:RDENDS                                                                                                                             |  |
| PROTECTOR                                                                                                                              |  |
| BOLT                                                                                                                                   |  |
| NUT                                                                                                                                    |  |
| JOINT:FLANGE                                                                                                                           |  |
| CABLESLEEVE                                                                                                                            |  |
| CASING:MOTOR                                                                                                                           |  |
| STUD                                                                                                                                   |  |
| NUT                                                                                                                                    |  |
| PLUG:I IEXI ID                                                                                                                         |  |
| HEXVENTPLUG                                                                                                                            |  |
| DOWTYSEAL                                                                                                                              |  |
| STATOR/ROTOR                                                                                                                           |  |
| GASKET                                                                                                                                 |  |
| GASKET                                                                                                                                 |  |
| WARNINGLABEL                                                                                                                           |  |
| TERMINALBOARD3-PIN                                                                                                                     |  |
| NUT                                                                                                                                    |  |
| WASHER                                                                                                                                 |  |
| HEATSHRINK:RED                                                                                                                         |  |
| HEATSHRINK:BLU                                                                                                                         |  |
| HEATSHRINK:YEL                                                                                                                         |  |
|                                                                                                                                        |  |
|                                                                                                                                        |  |
| SCREW:HEXHD<br>NUT:HEXSELFLOCKING                                                                                                      |  |
| LABEL:TERMINAL3PHASE                                                                                                                   |  |
|                                                                                                                                        |  |