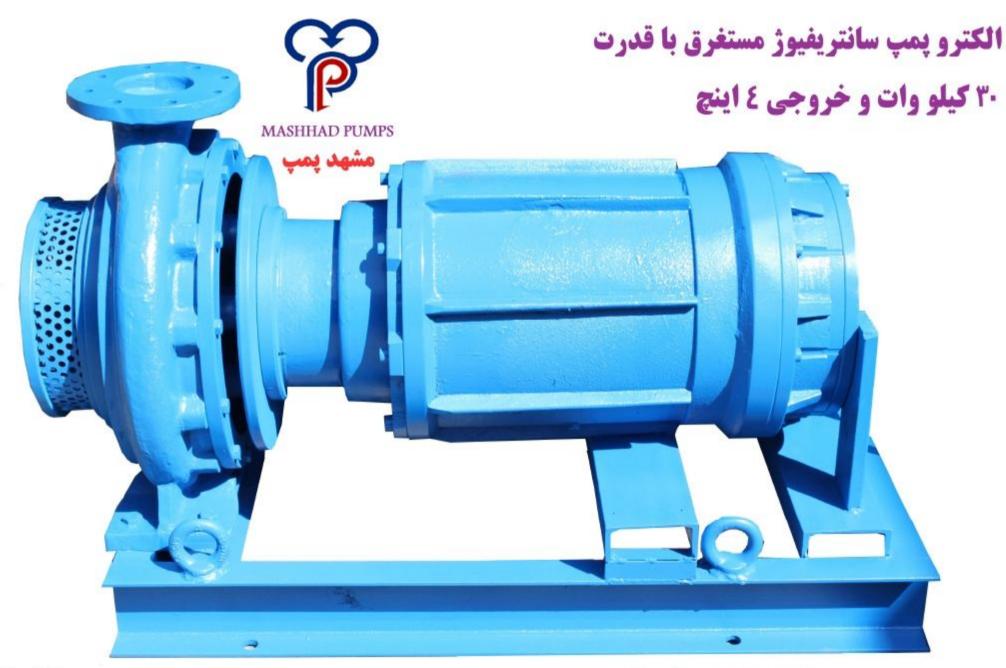

# الکترو پمپ سانتریفیوژ مستغرق با قدرت ۳۰ کیلو وات و خروجی ٤ اینچ

S-C-PUMPS

S-C-PUMPS

الكترو پمپ سانترفيوژ مستغرق S-C-PUMPS MASHHAD PUMPS

**الکتروپمپ لجن کش –** C–pumps ۲۹ کیلو وات با غرومی ۶۰ اینچ تیپ ۲۳۶ r.p.m=1450