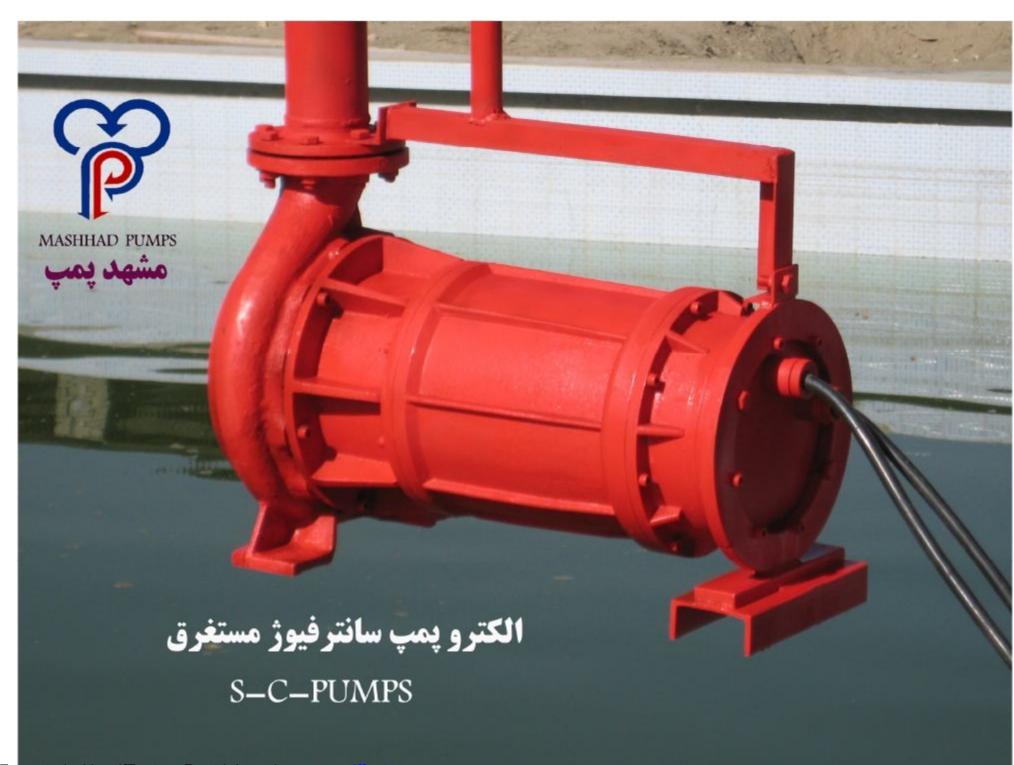

|  |
|                                                                                                                                        |  |
| SCREW:HEXHD<br>NUT:HEXSELFLOCKING                                                                                                      |  |
| LABEL:TERMINAL3PHASE                                                                                                                   |  |
|                                                                                                                                        |  |



 $R \cdot P \cdot M = 1 \xi \delta$ 

S-C-PUMPS





# الکترو پمپ سانتریفیوژ مستغرق با قدرت ۳۰ کیلو وات و خروجی ٤ اینچ

S-C-PUMPS















S-C-PUMPS



الكترو پمپ سانترفيوژ مستغرق S-C-PUMPS MASHHAD PUMPS





























**الکتروپمپ لجن کش –** C–pumps ۲۹ کیلو وات با غرومی ۶۰ اینچ تیپ ۲۳۶ r.p.m=1450











PDF created with pdfFactory Pro trial version www.pdffactory.com



























































| PUMP TYPE   | A   | в    |
|-------------|-----|------|
| 18.5kw4inch | 400 | 740  |
| 22kw 4inch  | 400 | 770  |
| 30kw 4inch  | 440 | 920  |
| 37.5kw4inch | 440 | 1050 |
| 45kw 4inch  | 440 | 1200 |