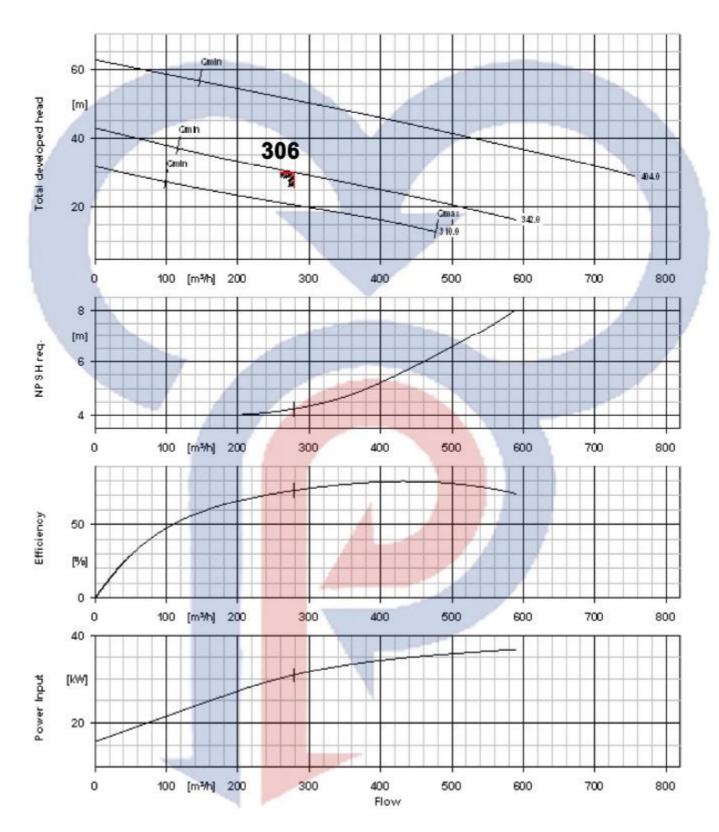

CKING                                                                                                      |  |
| LABEL:TERMINAL3PHASE                                                                                                                   |  |
|                                                                                                                                        |  |



 $R \cdot P \cdot M = 1 \xi \delta$ 

S-C-PUMPS





# الکترو پمپ سانتریفیوژ مستغرق با قدرت ۳۰ کیلو وات و خروجی ٤ اینچ

S-C-PUMPS















S-C-PUMPS



الكترو پمپ سانترفيوژ مستغرق S-C-PUMPS MASHHAD PUMPS





























**الکتروپمپ لجن کش –** C–pumps ۲۹ کیلو وات با غرومی ۶۰ اینچ تیپ ۲۳۶ r.p.m=1450











PDF created with pdfFactory Pro trial version www.pdffactory.com



























































| PUMP TYPE   | A   | в    |
|-------------|-----|------|
| 18.5kw4inch | 400 | 740  |
| 22kw 4inch  | 400 | 770  |
| 30kw 4inch  | 440 | 920  |
| 37.5kw4inch | 440 | 1050 |
| 45kw 4inch  | 440 | 1200 |