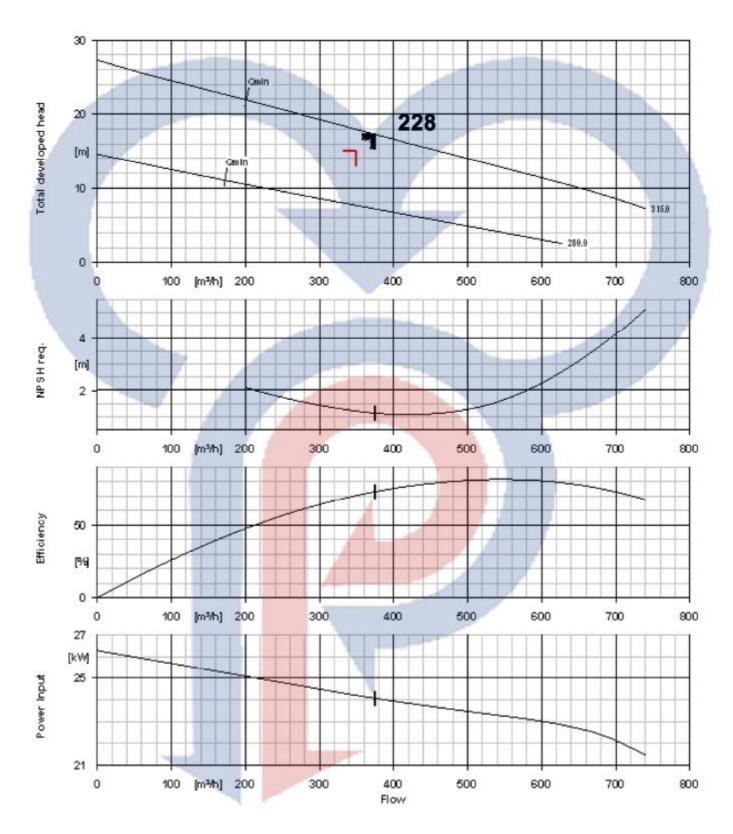

|  |
| SCREW:HEXHD<br>NUT:HEXSELFLOCKING                                                                                                      |  |
| LABEL:TERMINAL3PHASE                                                                                                                   |  |
|                                                                                                                                        |  |



 $R \cdot P \cdot M = 1 \xi \delta$ 

S-C-PUMPS





# الکترو پمپ سانتریفیوژ مستغرق با قدرت ۳۰ کیلو وات و خروجی ٤ اینچ

S-C-PUMPS















S-C-PUMPS



الكترو پمپ سانترفيوژ مستغرق S-C-PUMPS MASHHAD PUMPS





























**الکتروپمپ لجن کش –** C–pumps ۲۹ کیلو وات با غرومی ۶۰ اینچ تیپ ۲۳۶ r.p.m=1450











PDF created with pdfFactory Pro trial version www.pdffactory.com



























































| PUMP TYPE   | A   | в    |
|-------------|-----|------|
| 18.5kw4inch | 400 | 740  |
| 22kw 4inch  | 400 | 770  |
| 30kw 4inch  | 440 | 920  |
| 37.5kw4inch | 440 | 1050 |
| 45kw 4inch  | 440 | 1200 |