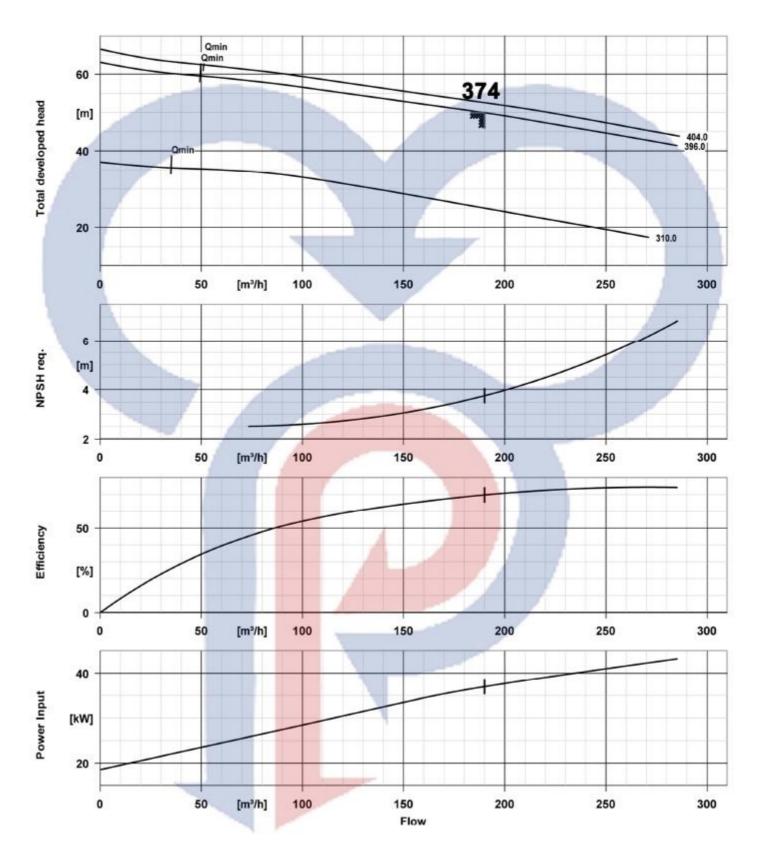

# الکترو پمپ سانتریفیوژ مستغرق با قدرت ۳۰ کیلو وات و خروجی ٤ اینچ

S-C-PUMPS

S-C-PUMPS

الكترو پمپ سانترفيوژ مستغرق S-C-PUMPS MASHHAD PUMPS

**الکتروپمپ لجن کش –** C–pumps ۲۹ کیلو وات با غرومی ۶۰ اینچ تیپ ۲۳۶ r.p.m=1450