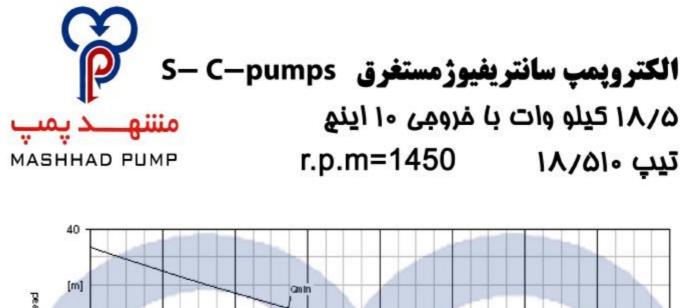

|                                                                                                                                        |  |
| SCREW:HEXHD<br>NUT:HEXSELFLOCKING                                                                                                      |  |
| LABEL:TERMINAL3PHASE                                                                                                                   |  |
|                                                                                                                                        |  |



 $R \cdot P \cdot M = 1 \xi \delta$ 

S-C-PUMPS





# الکترو پمپ سانتریفیوژ مستغرق با قدرت ۳۰ کیلو وات و خروجی ٤ اینچ

S-C-PUMPS















S-C-PUMPS



الكترو پمپ سانترفيوژ مستغرق S-C-PUMPS MASHHAD PUMPS





























**الکتروپمپ لجن کش –** C–pumps ۲۹ کیلو وات با غرومی ۶۰ اینچ تیپ ۲۳۶ r.p.m=1450











PDF created with pdfFactory Pro trial version www.pdffactory.com



























































| PUMP TYPE   | A   | в    |
|-------------|-----|------|
| 18.5kw4inch | 400 | 740  |
| 22kw 4inch  | 400 | 770  |
| 30kw 4inch  | 440 | 920  |
| 37.5kw4inch | 440 | 1050 |
| 45kw 4inch  | 440 | 1200 |