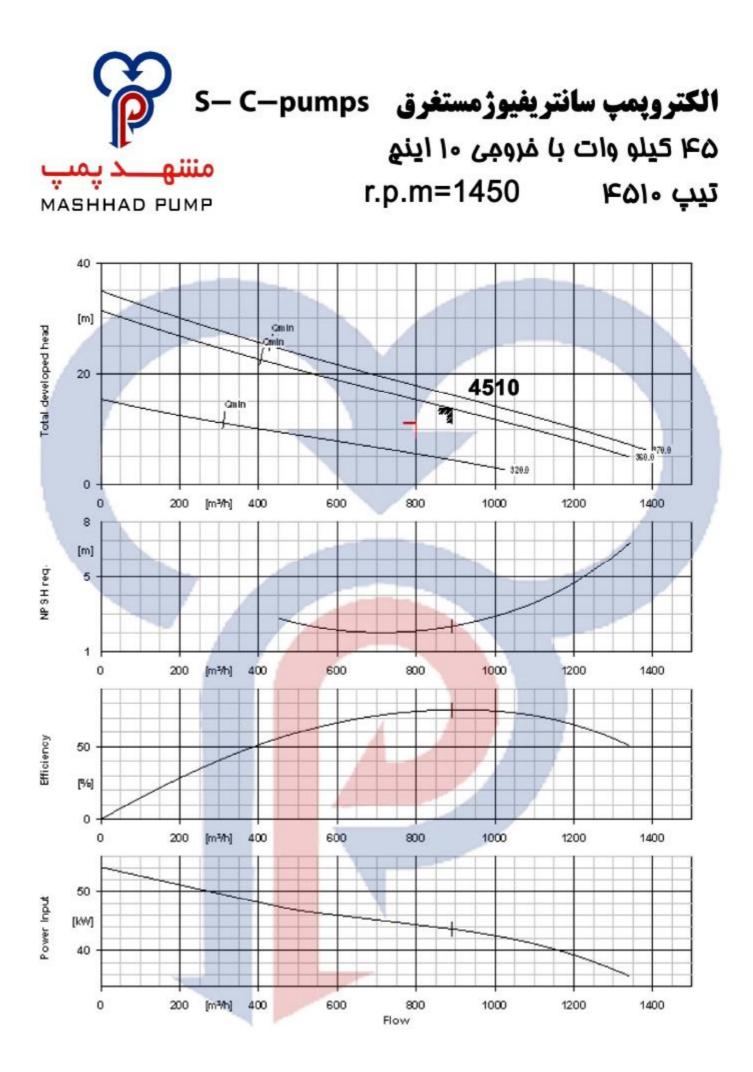

|  |
| LABEL:TERMINAL3PHASE                                                                                                                   |  |
|                                                                                                                                        |  |



 $R \cdot P \cdot M = 1 \xi \delta$ 

S-C-PUMPS





# الکترو پمپ سانتریفیوژ مستغرق با قدرت ۳۰ کیلو وات و خروجی ٤ اینچ

S-C-PUMPS















S-C-PUMPS



الكترو پمپ سانترفيوژ مستغرق S-C-PUMPS MASHHAD PUMPS





























**الکتروپمپ لجن کش –** C–pumps ۲۹ کیلو وات با غرومی ۶۰ اینچ تیپ ۲۳۶ r.p.m=1450











PDF created with pdfFactory Pro trial version www.pdffactory.com



























































| PUMP TYPE   | A   | в    |
|-------------|-----|------|
| 18.5kw4inch | 400 | 740  |
| 22kw 4inch  | 400 | 770  |
| 30kw 4inch  | 440 | 920  |
| 37.5kw4inch | 440 | 1050 |
| 45kw 4inch  | 440 | 1200 |