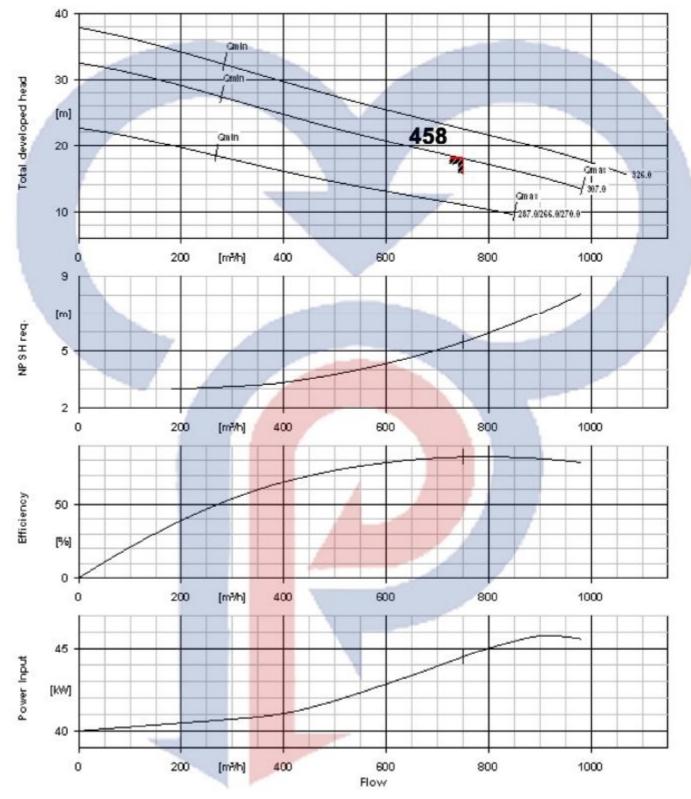

|  |
| LABEL:TERMINAL3PHASE                                                                                                                   |  |
|                                                                                                                                        |  |



 $R \cdot P \cdot M = 1 \xi \delta$ 

S-C-PUMPS





# الکترو پمپ سانتریفیوژ مستغرق با قدرت ۳۰ کیلو وات و خروجی ٤ اینچ

S-C-PUMPS















S-C-PUMPS



الكترو پمپ سانترفيوژ مستغرق S-C-PUMPS MASHHAD PUMPS





























**الکتروپمپ لجن کش –** C–pumps ۲۹ کیلو وات با غرومی ۶۰ اینچ تیپ ۲۳۶ r.p.m=1450











PDF created with pdfFactory Pro trial version www.pdffactory.com



























































| PUMP TYPE   | A   | в    |
|-------------|-----|------|
| 18.5kw4inch | 400 | 740  |
| 22kw 4inch  | 400 | 770  |
| 30kw 4inch  | 440 | 920  |
| 37.5kw4inch | 440 | 1050 |
| 45kw 4inch  | 440 | 1200 |