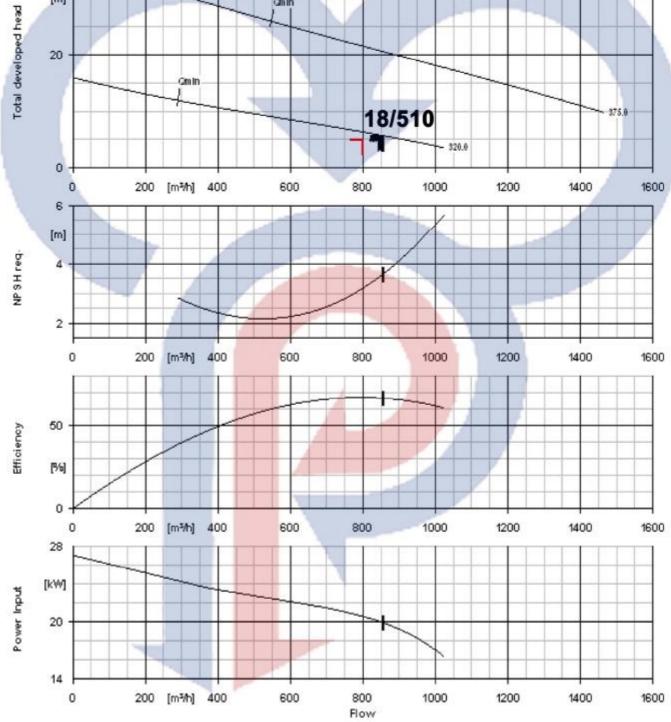

|  |
| SCREW:HEXHD<br>NUT:HEXSELFLOCKING                                                                                                      |  |
| LABEL:TERMINAL3PHASE                                                                                                                   |  |
|                                                                                                                                        |  |



 $R \cdot P \cdot M = 1 \xi \delta$ 

S-C-PUMPS





# الکترو پمپ سانتریفیوژ مستغرق با قدرت ۳۰ کیلو وات و خروجی ٤ اینچ

S-C-PUMPS















S-C-PUMPS



الكترو پمپ سانترفيوژ مستغرق S-C-PUMPS MASHHAD PUMPS





























**الکتروپمپ لجن کش –** C–pumps ۲۹ کیلو وات با غرومی ۶۰ اینچ تیپ ۲۳۶ r.p.m=1450











PDF created with pdfFactory Pro trial version www.pdffactory.com



























































| PUMP TYPE   | A   | в    |
|-------------|-----|------|
| 18.5kw4inch | 400 | 740  |
| 22kw 4inch  | 400 | 770  |
| 30kw 4inch  | 440 | 920  |
| 37.5kw4inch | 440 | 1050 |
| 45kw 4inch  | 440 | 1200 |