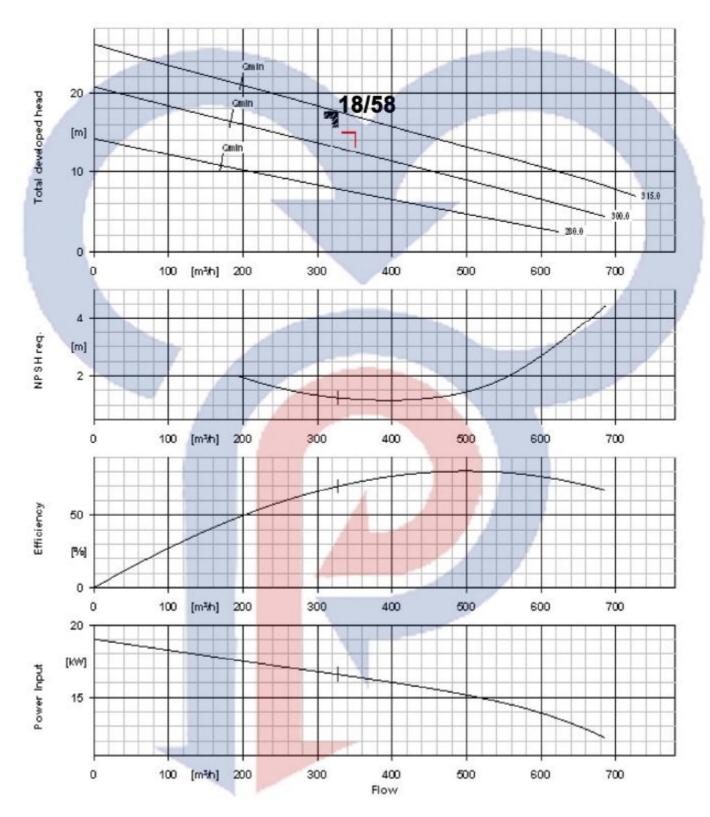

|
|                                                                                                                                        |  |
| SCREW:HEXHD<br>NUT:HEXSELFLOCKING                                                                                                      |  |
| LABEL:TERMINAL3PHASE                                                                                                                   |  |
|                                                                                                                                        |  |



 $R \cdot P \cdot M = 1 \xi \delta$ 

S-C-PUMPS





# الکترو پمپ سانتریفیوژ مستغرق با قدرت ۳۰ کیلو وات و خروجی ٤ اینچ

S-C-PUMPS















S-C-PUMPS



الكترو پمپ سانترفيوژ مستغرق S-C-PUMPS MASHHAD PUMPS





























**الکتروپمپ لجن کش –** C–pumps ۲۹ کیلو وات با غرومی ۶۰ اینچ تیپ ۲۳۶ r.p.m=1450











PDF created with pdfFactory Pro trial version www.pdffactory.com



























































| PUMP TYPE   | A   | в    |
|-------------|-----|------|
| 18.5kw4inch | 400 | 740  |
| 22kw 4inch  | 400 | 770  |
| 30kw 4inch  | 440 | 920  |
| 37.5kw4inch | 440 | 1050 |
| 45kw 4inch  | 440 | 1200 |