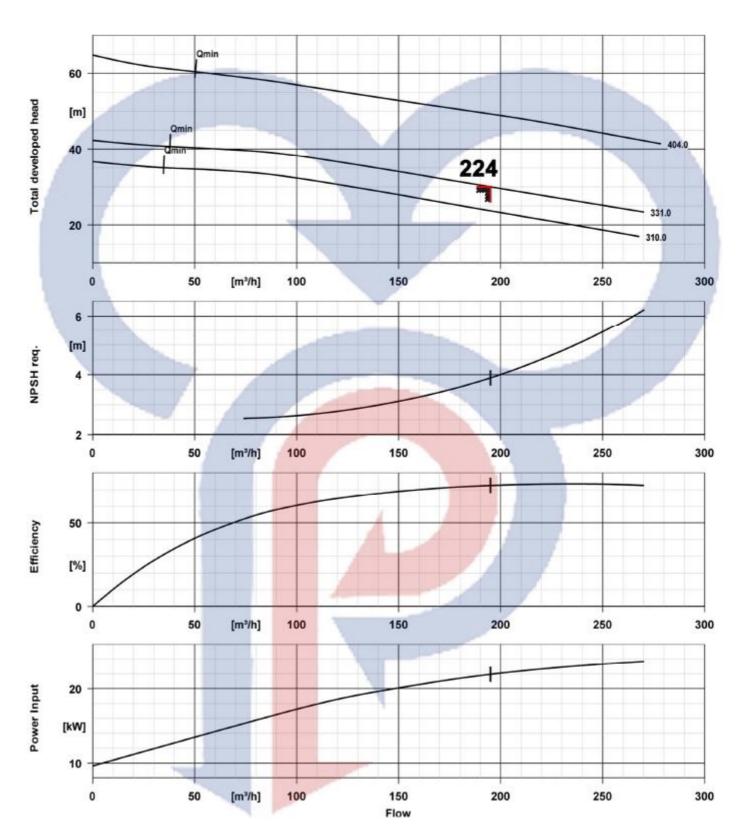

# الکترو پمپ سانتریفیوژ مستغرق با قدرت ۳۰ کیلو وات و خروجی ٤ اینچ

S-C-PUMPS

S-C-PUMPS

الكترو پمپ سانترفيوژ مستغرق S-C-PUMPS MASHHAD PUMPS

**الکتروپمپ لجن کش –** C–pumps ۲۹ کیلو وات با غرومی ۶۰ اینچ تیپ ۲۳۶ r.p.m=1450