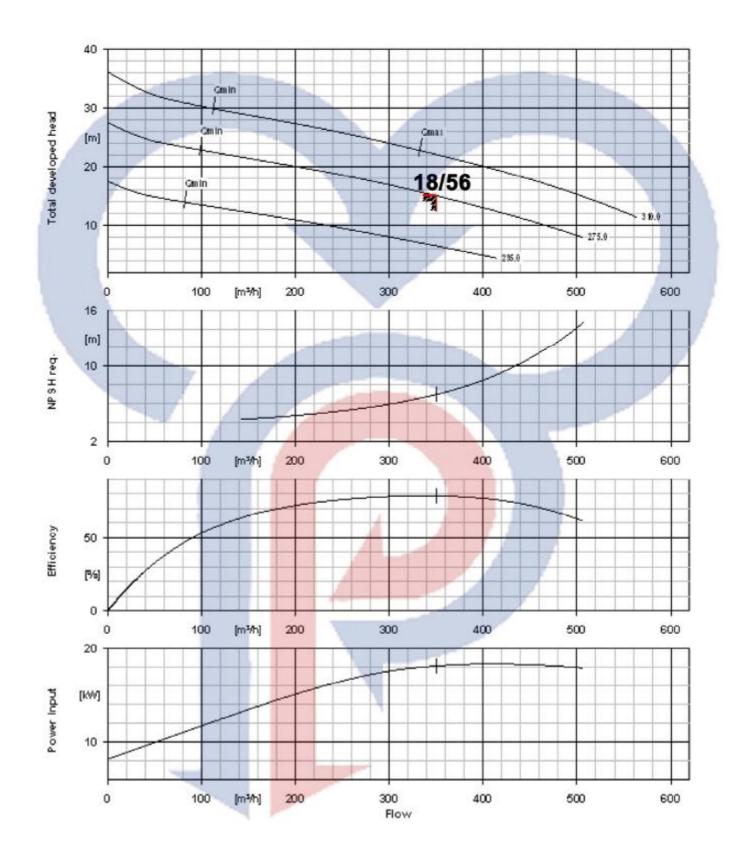

|  |
|                                                                                                                                        |  |
| SCREW:HEXHD<br>NUT:HEXSELFLOCKING                                                                                                      |  |
| LABEL:TERMINAL3PHASE                                                                                                                   |  |
|                                                                                                                                        |  |



 $R \cdot P \cdot M = 1 \xi \delta$ 

S-C-PUMPS





# الکترو پمپ سانتریفیوژ مستغرق با قدرت ۳۰ کیلو وات و خروجی ٤ اینچ

S-C-PUMPS















S-C-PUMPS



الكترو پمپ سانترفيوژ مستغرق S-C-PUMPS MASHHAD PUMPS





























**الکتروپمپ لجن کش –** C–pumps ۲۹ کیلو وات با غرومی ۶۰ اینچ تیپ ۲۳۶ r.p.m=1450











PDF created with pdfFactory Pro trial version www.pdffactory.com



























































| PUMP TYPE   | A   | в    |
|-------------|-----|------|
| 18.5kw4inch | 400 | 740  |
| 22kw 4inch  | 400 | 770  |
| 30kw 4inch  | 440 | 920  |
| 37.5kw4inch | 440 | 1050 |
| 45kw 4inch  | 440 | 1200 |