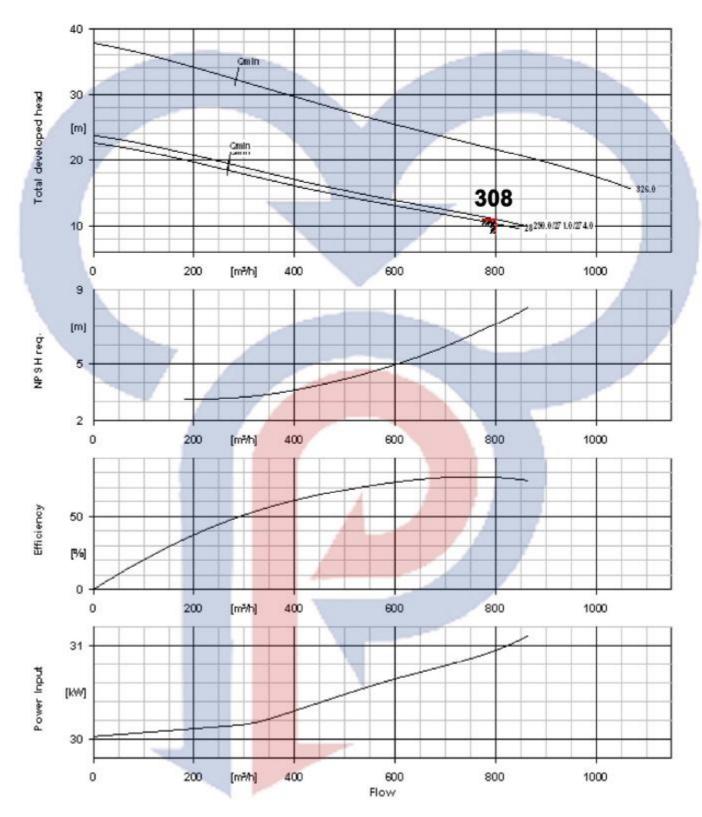

|  |
| LABEL:TERMINAL3PHASE                                                                                                                   |  |
|                                                                                                                                        |  |



 $R \cdot P \cdot M = 1 \xi \delta$ 

S-C-PUMPS





# الکترو پمپ سانتریفیوژ مستغرق با قدرت ۳۰ کیلو وات و خروجی ٤ اینچ

S-C-PUMPS















S-C-PUMPS



الكترو پمپ سانترفيوژ مستغرق S-C-PUMPS MASHHAD PUMPS





























**الکتروپمپ لجن کش –** C–pumps ۲۹ کیلو وات با غرومی ۶۰ اینچ تیپ ۲۳۶ r.p.m=1450











PDF created with pdfFactory Pro trial version www.pdffactory.com



























































| PUMP TYPE   | A   | в    |
|-------------|-----|------|
| 18.5kw4inch | 400 | 740  |
| 22kw 4inch  | 400 | 770  |
| 30kw 4inch  | 440 | 920  |
| 37.5kw4inch | 440 | 1050 |
| 45kw 4inch  | 440 | 1200 |