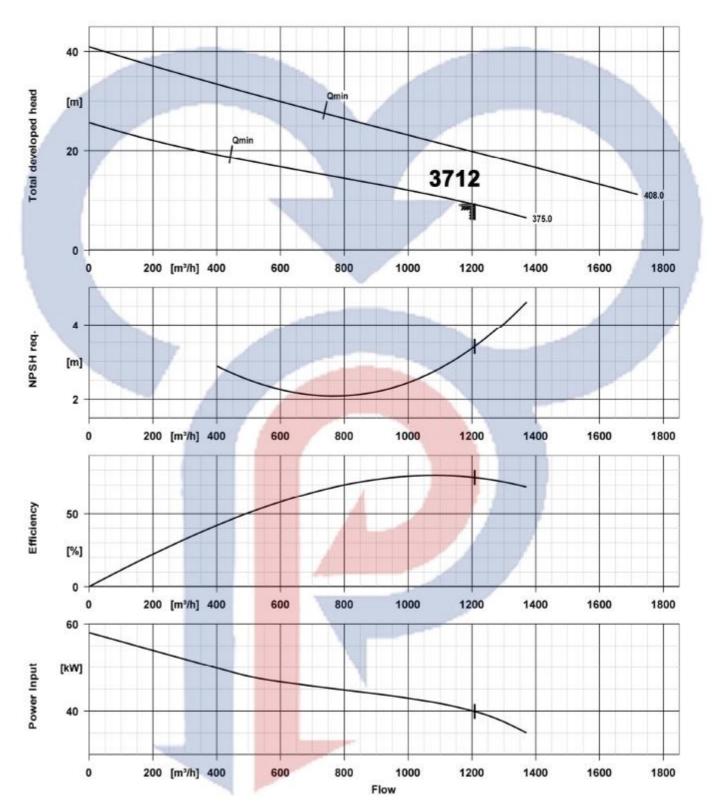

# الکترو پمپ سانتریفیوژ مستغرق با قدرت ۳۰ کیلو وات و خروجی ٤ اینچ

S-C-PUMPS

S-C-PUMPS

الكترو پمپ سانترفيوژ مستغرق S-C-PUMPS MASHHAD PUMPS

**الکتروپمپ لجن کش –** C–pumps ۲۹ کیلو وات با غرومی ۶۰ اینچ تیپ ۲۳۶ r.p.m=1450