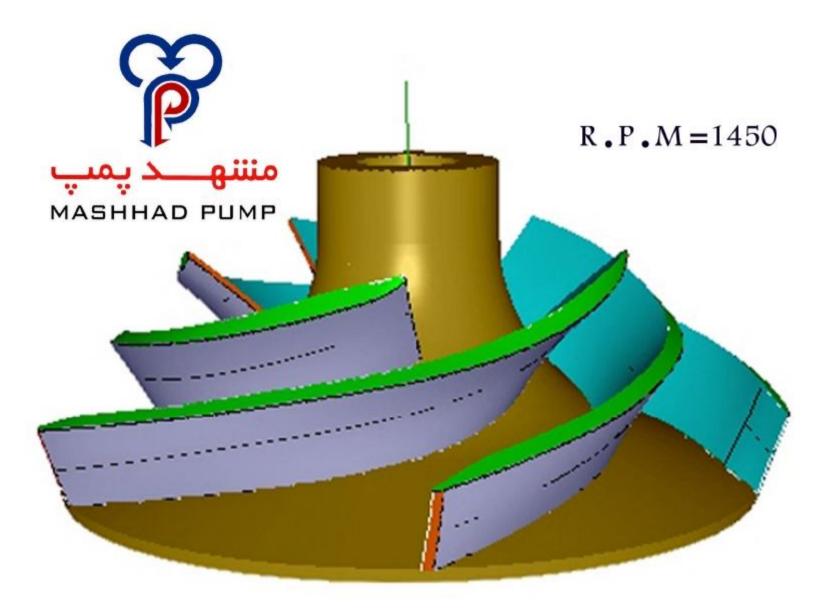

MASHHAD PUMPS

R.P.M=1450

## S-C-PUMPS





# s-c-pump

**MASHHAD PUMP** 



### MASHHAD PUMP



الكترو پمپ سانترفيوژ مستغرق S-C-PUMPS



#### SECTIONALDRAWING -ELBOW



## s-c-pump

### parts list

| CASING:DELIVERY<br>NUT<br>GASKET<br>IMPELLER<br>THROATBUSH<br>BEARINGHOUSING<br>GASKET<br>BEARINGHOUSINGT.E<br>SCREW<br>WASHER<br>PLUG |  |
|----------------------------------------------------------------------------------------------------------------------------------------|--|
| GASKET<br>IMPELLER<br>THROATBUSH<br>BEARINGHOUSING<br>GASKET<br>BEARINGHOUSINGT.E<br>SCREW<br>WASHER<br>PLUG                           |  |
| IMPELLER<br>THROATBUSH<br>BEARINGHOUSING<br>GASKET<br>BEARINGHOUSINGT.E<br>SCREW<br>WASHER<br>PLUG                                     |  |
| THROATBUSH<br>BEARINGHOUSING<br>GASKET<br>BEARINGHOUSINGT.E<br>SCREW<br>WASHER<br>PLUG