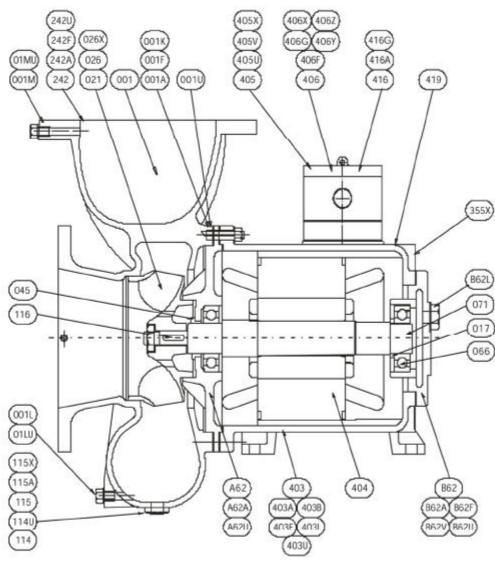

#### SECTIONALDRAWING -ELBOW

### parts list

| CASING:DELIVERY<br>NUT<br>GASKET<br>IMPELLER<br>THROATBUSH<br>BEARINGHOUSING<br>GASKET<br>BEARINGHOUSINGT.E<br>SCREW<br>WASHER<br>PLUG |  |
|----------------------------------------------------------------------------------------------------------------------------------------|--|
| GASKET<br>IMPELLER<br>THROATBUSH<br>BEARINGHOUSING<br>GASKET<br>BEARINGHOUSINGT.E<br>SCREW<br>WASHER<br>PLUG                           |  |
| IMPELLER<br>THROATBUSH<br>BEARINGHOUSING<br>GASKET<br>BEARINGHOUSINGT.E<br>SCREW<br>WASHER<br>PLUG                                     |  |
| THROATBUSH<br>BEARINGHOUSING<br>GASKET<br>BEARINGHOUSINGT.E<br>SCREW<br>WASHER<br>PLUG                                                 |  |
| BEARINGHOUSING<br>GASKET<br>BEARINGHOUSINGT.E<br>SCREW<br>WASHER<br>PLUG                                                               |  |
| GASKET<br>BEARINGHOUSINGT.E<br>SCREW<br>WASHER<br>PLUG                                                                                 |  |
| BEARINGHOUSINGT.E<br>SCREW<br>WASHER<br>PLUG                                                                                           |  |
| BEARINGHOUSINGT.E<br>SCREW<br>WASHER<br>PLUG                                                                                           |  |
| SCREW<br>WASHER<br>PLUG                                                                                                                |  |
| PLUG                                                                                                                                   |  |
|                                                                                                                                        |  |
| CACKET                                                                                                                                 |  |
| GASKET                                                                                                                                 |  |
| DOWTYSEAL                                                                                                                              |  |
| BEARING:BALL                                                                                                                           |  |
| SHAFT                                                                                                                                  |  |
| DIRECTIONINDICATOR                                                                                                                     |  |
| DOWTYSEAL:REF                                                                                                                          |  |
| WINDOWNUT                                                                                                                              |  |
| SCREW                                                                                                                                  |  |
| DIRECTIONINDICATORINSERT                                                                                                               |  |
| KEY:RDENDS                                                                                                                             |  |
| PROTECTOR                                                                                                                              |  |
| BOLT                                                                                                                                   |  |
| NUT                                                                                                                                    |  |
| JOINT:FLANGE                                                                                                                           |  |
| CABLESLEEVE                                                                                                                            |  |
| CASING:MOTOR                                                                                                                           |  |
| STUD                                                                                                                                   |  |
| NUT                                                                                                                                    |  |
| PLUG:I IEXI ID                                                                                                                         |  |
| HEXVENTPLUG                                                                                                                            |  |
| DOWTYSEAL                                                                                                                              |  |
| STATOR/ROTOR                                                                                                                           |  |
| GASKET                                                                                                                                 |  |
| GASKET                                                                                                                                 |  |
| WARNINGLABEL                                                                                                                           |  |
| TERMINALBOARD3-PIN                                                                                                                     |  |
| NUT                                                                                                                                    |  |
| WASHER                                                                                                                                 |  |
| HEATSHRINK:RED                                                                                                                         |  |
| HEATSHRINK:BLU                                                                                                                         |  |
| HEATSHRINK:YEL                                                                                                                         |  |
|                                                                                                                                        |  |
|                                                                                                                                        |  |
| SCREW:HEXHD<br>NUT:HEXSELFLOCKING                                                                                                      |  |
| LABEL:TERMINAL3PHASE                                                                                                                   |  |
|                                                                                                                                        |  |