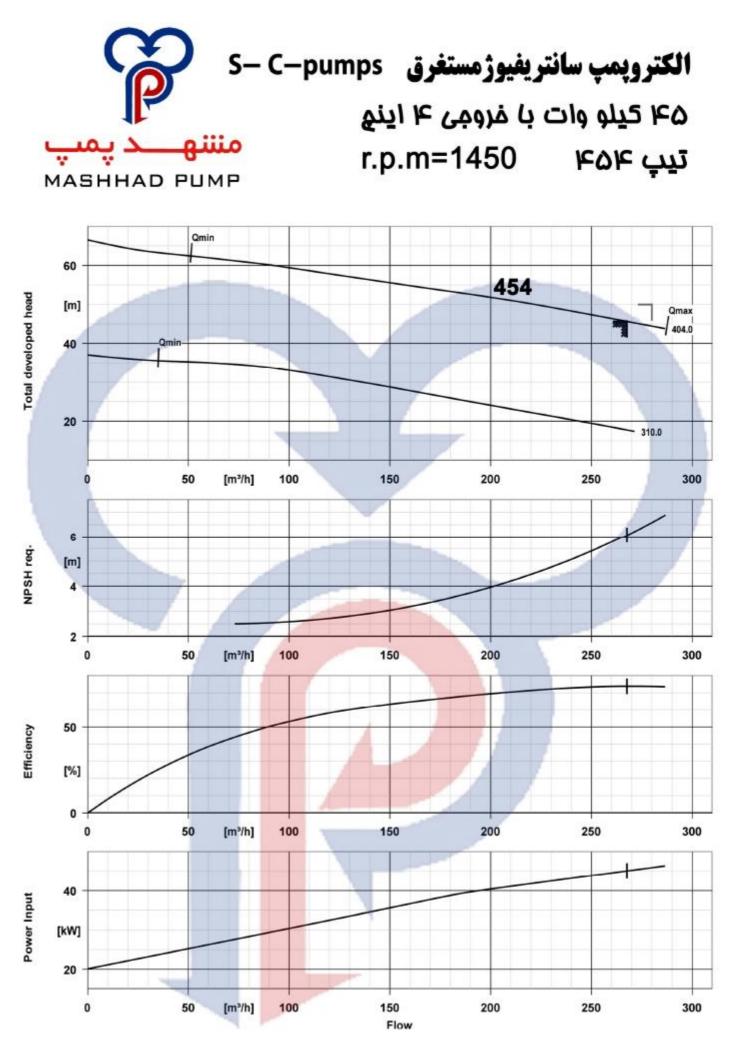

# الکترو پمپ سانتریفیوژ مستغرق با قدرت ۳۰ کیلو وات و خروجی ٤ اینچ

S-C-PUMPS

S-C-PUMPS

الكترو پمپ سانترفيوژ مستغرق S-C-PUMPS MASHHAD PUMPS

**الکتروپمپ لجن کش –** C–pumps ۲۹ کیلو وات با غرومی ۶۰ اینچ تیپ ۲۳۶ r.p.m=1450