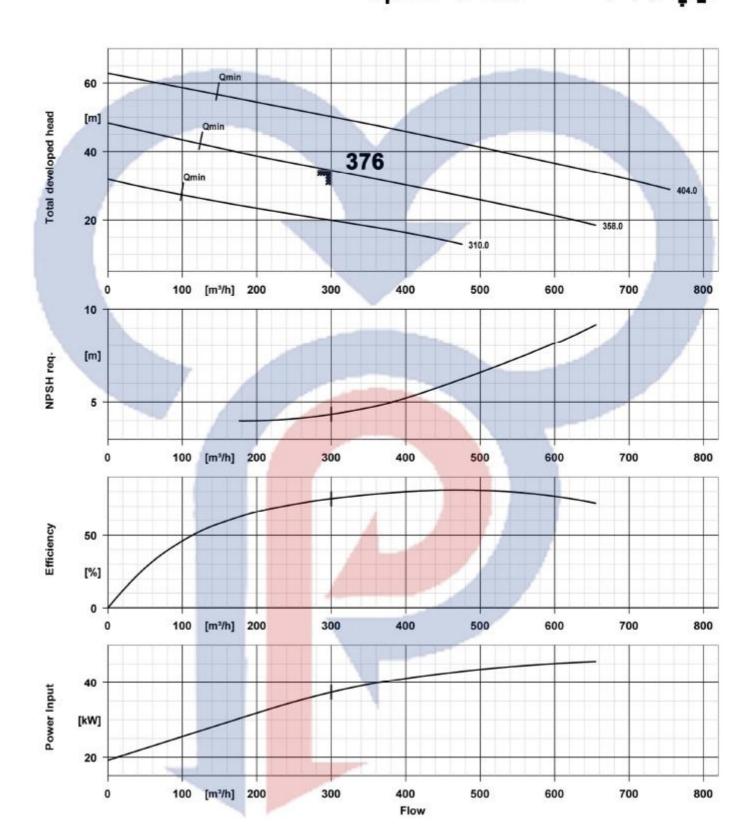

# الکترو پمپ سانتریفیوژ مستغرق با قدرت ۳۰ کیلو وات و خروجی ٤ اینچ

S-C-PUMPS

S-C-PUMPS

الكترو پمپ سانترفيوژ مستغرق S-C-PUMPS MASHHAD PUMPS

**الکتروپمپ لجن کش –** C–pumps ۲۹ کیلو وات با غرومی ۶۰ اینچ تیپ ۲۳۶ r.p.m=1450