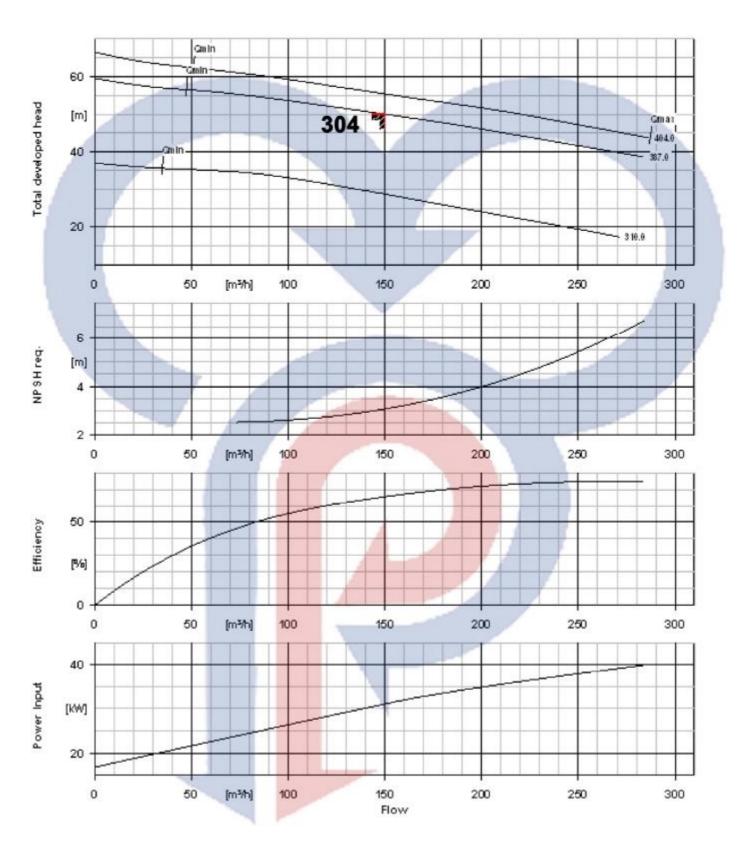

# الکترو پمپ سانتریفیوژ مستغرق با قدرت ۳۰ کیلو وات و خروجی ٤ اینچ

S-C-PUMPS

S-C-PUMPS

الكترو پمپ سانترفيوژ مستغرق S-C-PUMPS MASHHAD PUMPS

**الکتروپمپ لجن کش –** C–pumps ۲۹ کیلو وات با غرومی ۶۰ اینچ تیپ ۲۳۶ r.p.m=1450