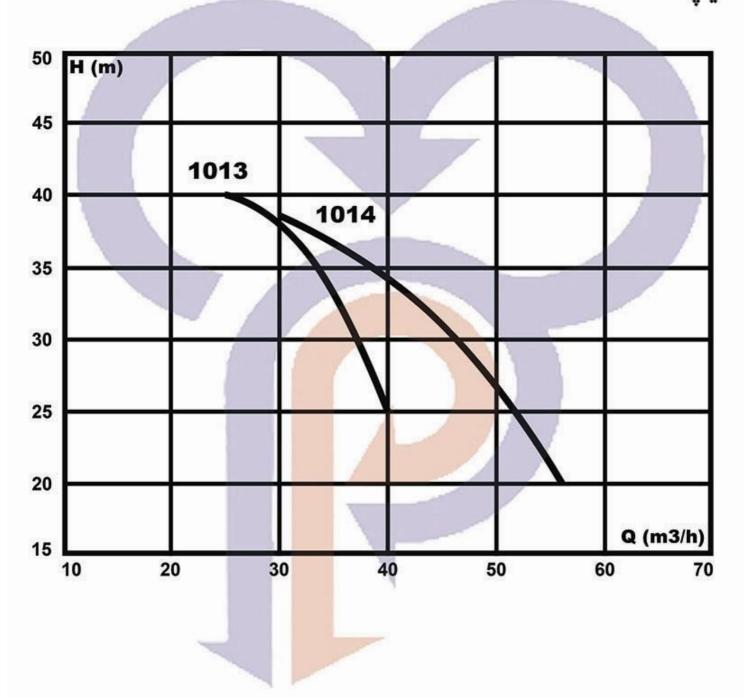

الكتروپمپ هاى كف كش - B-Pumps ٣ كيلووات - يكطبقه - ٢ و ٣ اينچ r.p.m = 3000 تيپ: 412-413





# الکتروپمپ های کف کش - B-Pumps 4 کیلووات - یکطبقه - ۲ و ۳ اینچ r.p.m = 3000

تىپ: 5/513\_5/512





الكتروپمپ هاى كف كش - B-Pumps 2/4 كيلووات - يكطبقه - ۲ و ۳ اينچ r.p.m = 3000 تيپ: 7/513-7/513





الکتروپمپ های کف کش - B-Pumps 7/4 کیلووات - یک طبقه - ۳ و ۴ اینچ r.p.m = 3000

تىپ: 1014–1013





# الكتروپمپ هاى كف كش - B-Pumps -11 كيلووات - يك طبقه - 4 و 6 اينچ 1000 r.p.m = 3000

تىپ: 1514-1516





### الكتروپمپ هاى كف كش - B-Pumps - يك طبقه - ۴ و ۶ اينچ 10 كيلووات - يك طبقه - ۴ و ۶ اينچ r.p.m = 3000 تيپ: 2014-2016





الكتروپمپ هاى كف كش - B-Pumps 18/5 كيلووات - يك طبقه - 6 و 8 اينچ 1800 r.p.m = 3000

تىپ: 2516–2518





# الکتروپمپ های کف کش - B-Pumps ۲۲ کیلووات - یک طبقه - ۶ و ۸ اینچ

r.p.m = 3000

تىپ: 3018–3018





الكتروپمپ هاى كف كش - B-Pumps ٣٠ كيلووات - يك طبقه - 1 اينچ r.p.m = 3000







الكتروپمپ هاى كف كش - B-Pumps ٣٧ كيلووات - يك طبقه - 1 اينچ r.p.m = 3000

تىپ: 5018







#### الكتروپمپ هاي كف كش

ابعاد نصب متحرک و ثابت (بر حسب میلیمتر)



| Pump Type     | الكتروپمپ كف كش لوله وسط |     |
|---------------|--------------------------|-----|
|               |