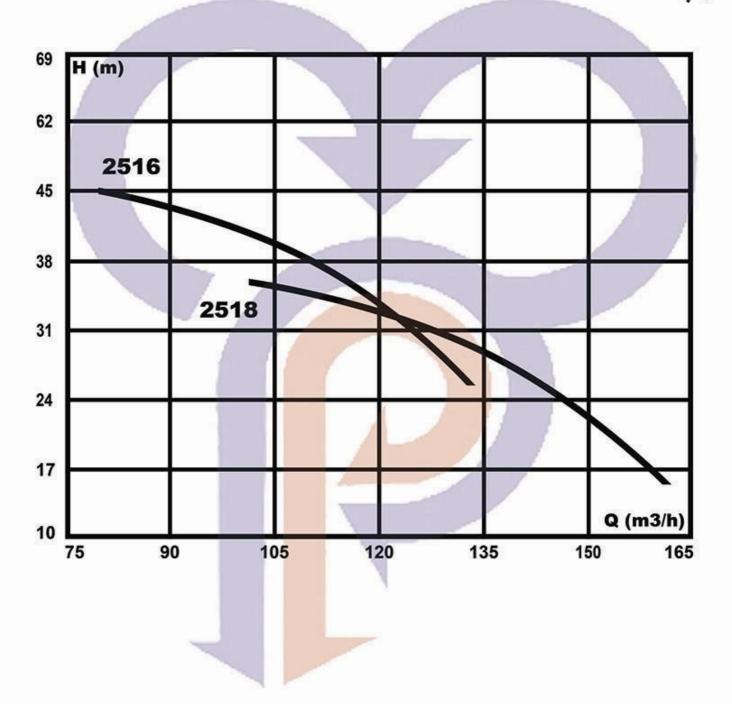

الكتروپمپ هاى كف كش - B-Pumps ٣ كيلووات - يكطبقه - ٢ و ٣ اينچ r.p.m = 3000 تيپ: 412-413





# الکتروپمپ های کف کش - B-Pumps 4 کیلووات - یکطبقه - ۲ و ۳ اینچ r.p.m = 3000

تىپ: 5/513\_5/512





الكتروپمپ هاى كف كش - B-Pumps 2/4 كيلووات - يكطبقه - ۲ و ۳ اينچ r.p.m = 3000 تيپ: 7/513-7/513





الکتروپمپ های کف کش - B-Pumps 7/4 کیلووات - یک طبقه - ۳ و ۴ اینچ r.p.m = 3000

تىپ: 1014–1013





# الكتروپمپ هاى كف كش - B-Pumps -11 كيلووات - يك طبقه - 4 و 6 اينچ 1000 r.p.m = 3000

تىپ: 1514-1516





### الكتروپمپ هاى كف كش - B-Pumps - يك طبقه - ۴ و ۶ اينچ 10 كيلووات - يك طبقه - ۴ و ۶ اينچ r.p.m = 3000 تيپ: 2014-2016





الكتروپمپ هاى كف كش - B-Pumps 18/5 كيلووات - يك طبقه - 6 و 8 اينچ 1800 r.p.m = 3000

تىپ: 2516–2518





# الکتروپمپ های کف کش - B-Pumps ۲۲ کیلووات - یک طبقه - ۶ و ۸ اینچ

r.p.m = 3000

تىپ: 3018–3018





الكتروپمپ هاى كف كش - B-Pumps ٣٠ كيلووات - يك طبقه - 1 اينچ r.p.m = 3000







الكتروپمپ هاى كف كش - B-Pumps ٣٧ كيلووات - يك طبقه - 1 اينچ r.p.m = 3000

تىپ: 5018







#### الكتروپمپ هاي كف كش

ابعاد نصب متحرک و ثابت (بر حسب میلیمتر)



| Pump Type     | الكتروپمپ كف كش لوله وسط |     |
|---------------|--------------------------|-----|
|               | A                        | В   |
| 412 – 413     | 522                      | 280 |
| 5.512 - 5.513 | 572                      | 280 |
| 7.512 - 7.513 | 615                      | 282 |
| 1013 – 1014   | 652                      | 330 |
| 1514 – 1516   | 820                      | 365 |
| 2014 – 2016   | 820                      | 36