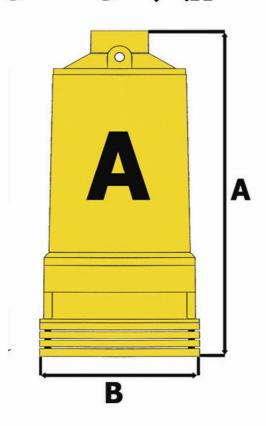

#### الكتروپمپ هاي كف كش

ابعاد نصب متحرک و ثابت (بر حسب میلیمتر)

| Pump Type     | الكتروپمپ كف كش لوله وسط |     |
|---------------|--------------------------|-----|
|               | A                        | В   |
| 412 – 413     | 522                      | 280 |
| 5.512 - 5.513 | 572                      | 280 |
| 7.512 - 7.513 | 615                      | 282 |
| 1013 – 1014   | 652                      | 330 |
| 1514 – 1516   | 820                      | 365 |
| 2014 – 2016   | 820                      | 365 |
| 2516 - 2518   | 1000                     | 360 |
| 3016 - 3018   | 1200                     | 450 |
| 4018          | 1310                     | 450 |
| 5018          | 1480                     | 520 |