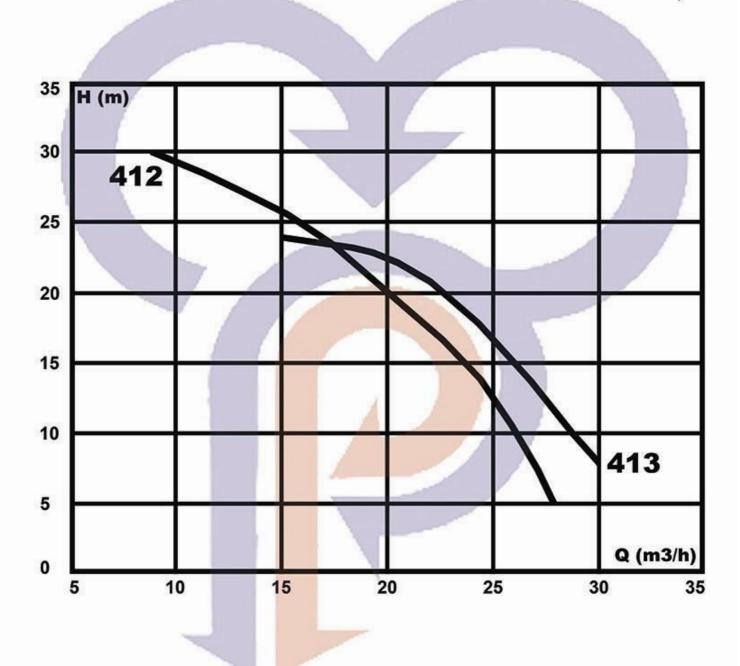

الكتروپمپ هاى كف كش - B-Pumps ٣ كيلووات - يكطبقه - ٢ و ٣ اينچ r.p.m = 3000 تيپ: 412-413