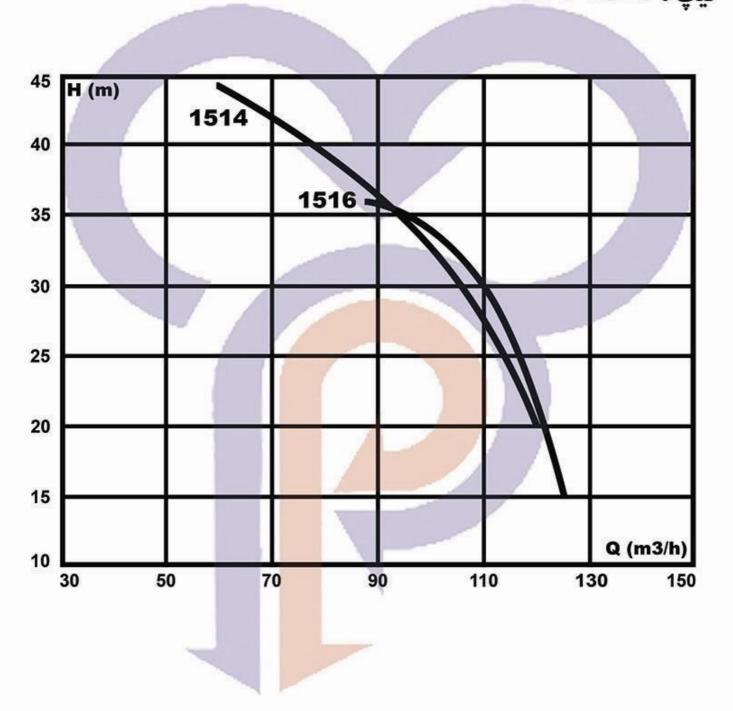

# الكتروپمپ هاى كف كش - B-Pumps -11 كيلووات - يك طبقه - 4 و 6 اينچ 1000 r.p.m = 3000

تىپ: 1514-1516