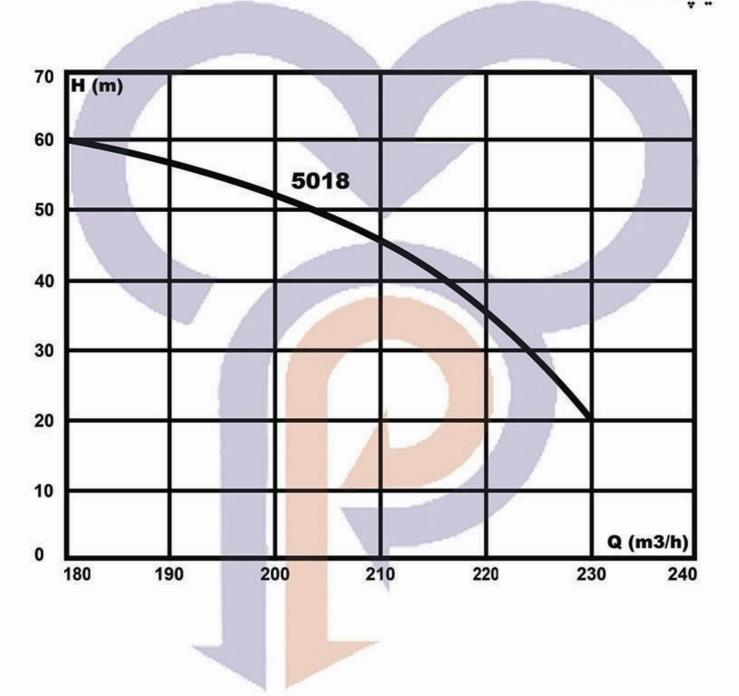

الكتروپمپ هاى كف كش - B-Pumps 2/4 كيلووات - يكطبقه - ۲ و ۳ اينچ r.p.m = 3000 تيپ: 7/513-7/513





الکتروپمپ های کف کش - B-Pumps 7/4 کیلووات - یک طبقه - ۳ و ۴ اینچ r.p.m = 3000

تىپ: 1014–1013





# الكتروپمپ هاى كف كش - B-Pumps -11 كيلووات - يك طبقه - 4 و 6 اينچ 1000 r.p.m = 3000

تىپ: 1514-1516





### الكتروپمپ هاى كف كش - B-Pumps - يك طبقه - ۴ و ۶ اينچ 10 كيلووات - يك طبقه - ۴ و ۶ اينچ r.p.m = 3000 تيپ: 2014-2016





الكتروپمپ هاى كف كش - B-Pumps 18/5 كيلووات - يك طبقه - 6 و 8 اينچ 1800 r.p.m = 3000

تىپ: 2516–2518





# الکتروپمپ های کف کش - B-Pumps ۲۲ کیلووات - یک طبقه - ۶ و ۸ اینچ

r.p.m = 3000

تىپ: 3018–3018





الكتروپمپ هاى كف كش - B-Pumps ٣٠ كيلووات - يك طبقه - 1 اينچ r.p.m = 3000







الكتروپمپ هاى كف كش - B-Pumps ٣٧ كيلووات - يك طبقه - 1 اينچ r.p.m = 3000

تىپ: 5018







#### الكتروپمپ هاي كف كش

ابعاد نصب متحرک و ثابت (بر حسب میلیمتر)



| Pump Type     | الكتروپمپ كف كش لوله وسط |     |
|---------------|--------------------------|-----|
|               | A                        | В   |
| 412 – 413     | 522                      | 280 |
| 5.512 - 5.513 | 572                      | 280 |
| 7.512 - 7.513 | 615                      | 282 |
| 1013 – 1014   | 652                      | 330 |
| 1514 – 1516   | 820                      | 365 |
| 2014 – 2016   | 820                      | 365 |
| 2516 - 2518   | 1000                     | 360 |
| 3016 - 3018   | 1200                     | 450 |
| 4018          | 1310                     | 450 |
| 5018          | 1480                     | 520 |