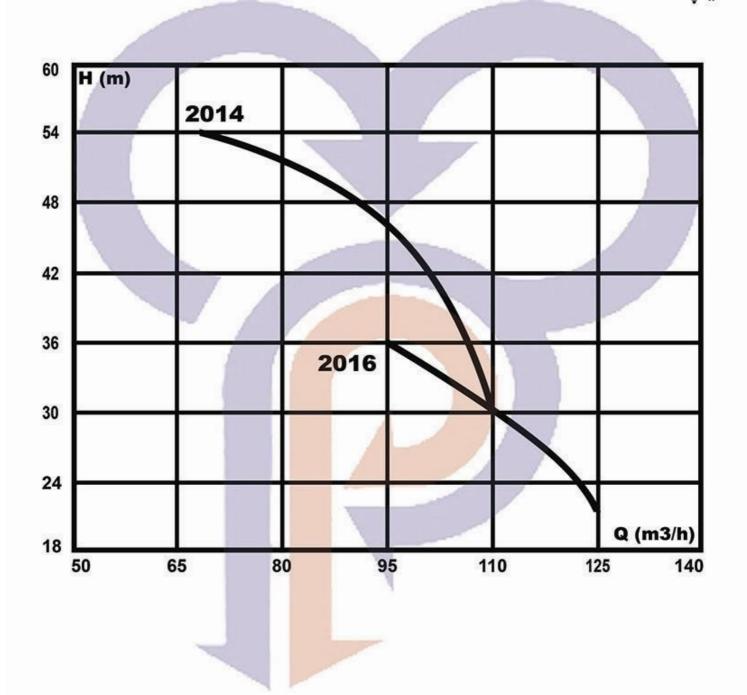

### الكتروپمپ هاى كف كش - B-Pumps - يك طبقه - ۴ و ۶ اينچ 10 كيلووات - يك طبقه - ۴ و ۶ اينچ r.p.m = 3000 تيپ: 2014-2016

الكتروپمپ هاى كف كش - B-Pumps 18/5 كيلووات - يك طبقه - 6 و 8 اينچ 1800 r.p.m = 3000