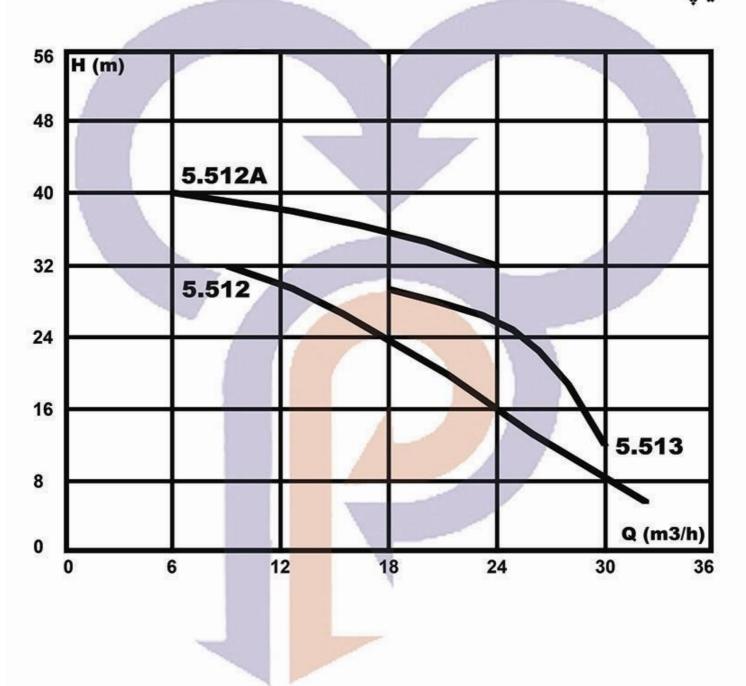

# الکتروپمپ های کف کش - B-Pumps 4 کیلووات - یکطبقه - ۲ و ۳ اینچ r.p.m = 3000

تىپ: 5/513\_5/512

الكتروپمپ هاى كف كش - B-Pumps 2/4 كيلووات - يكطبقه - ۲ و ۳ اينچ r.p.m = 3000 تيپ: 7/513-7/513

الکتروپمپ های کف کش - B-Pumps 7/4 کیلووات - یک طبقه - ۳ و ۴ اینچ r.p.m = 3000