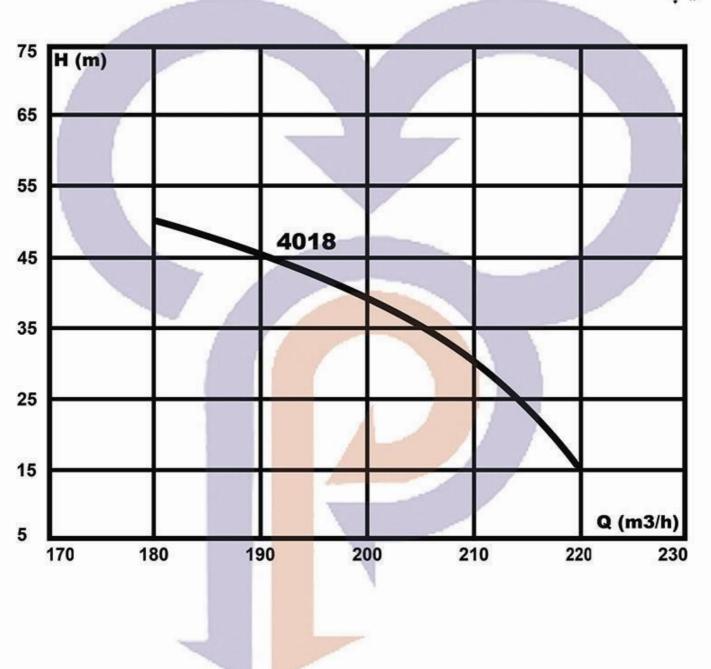

# الکتروپمپ های کف کش - B-Pumps ۲۲ کیلووات - یک طبقه - ۶ و ۸ اینچ

r.p.m = 3000

تىپ: 3018–3018

الكتروپمپ هاى كف كش - B-Pumps ٣٠ كيلووات - يك طبقه - 1 اينچ r.p.m = 3000

الكتروپمپ هاى كف كش - B-Pumps ٣٧ كيلووات - يك طبقه - 1 اينچ r.p.m = 3000