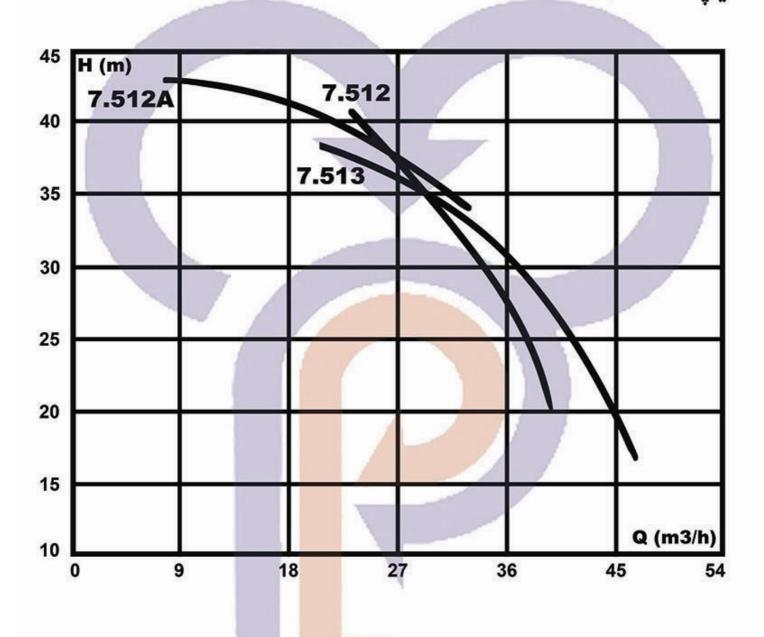

# الکتروپمپ های کف کش - B-Pumps 4 کیلووات - یکطبقه - ۲ و ۳ اینچ r.p.m = 3000

تىپ: 5/513\_5/512

الكتروپمپ هاى كف كش - B-Pumps 2/4 كيلووات - يكطبقه - ۲ و ۳ اينچ r.p.m = 3000 تيپ: 7/513-7/513

الکتروپمپ های کف کش - B-Pumps 7/4 کیلووات - یک طبقه - ۳ و ۴ اینچ r.p.m = 3000