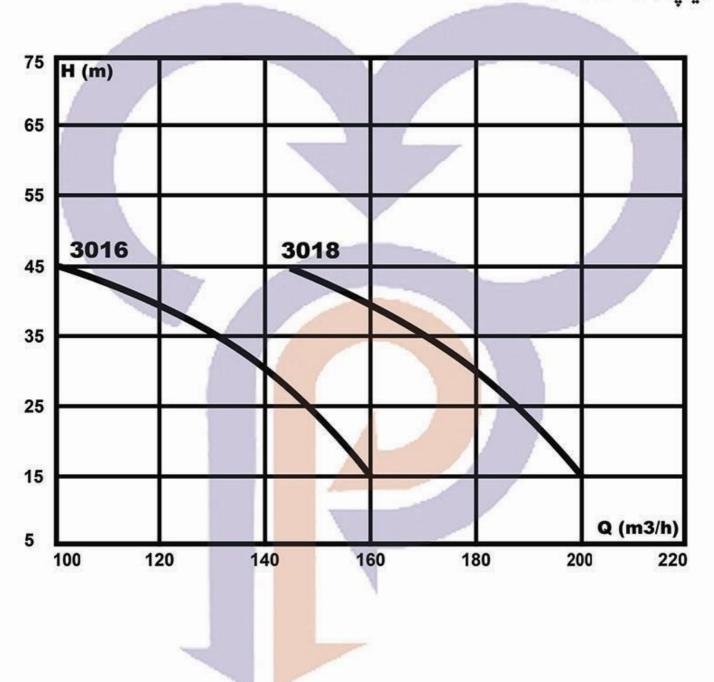

# الکتروپمپ های کف کش - B-Pumps ۲۲ کیلووات - یک طبقه - ۶ و ۸ اینچ

r.p.m = 3000

تىپ: 3018–3018

الكتروپمپ هاى كف كش - B-Pumps ٣٠ كيلووات - يك طبقه - 1 اينچ r.p.m = 3000

الكتروپمپ هاى كف كش - B-Pumps ٣٧ كيلووات - يك طبقه - 1 اينچ r.p.m = 3000