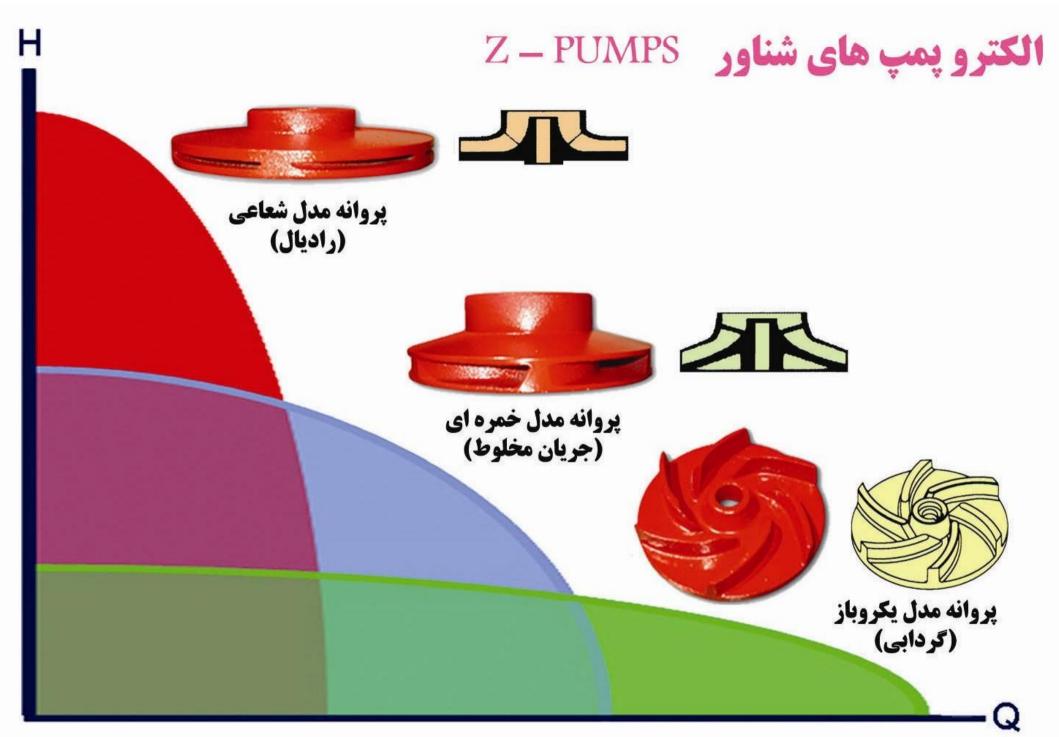

## **Z**–Pumps

الكتروپمپ شناور پايه كوتاه

# نصب متحرک با لوله آهنی فرون چاله پرای استثاده فر آبنما



الکتروپمپ های شناور - Z-Pumps ۳ کیلووات - یکطبقه - ۲ و ۳ اینچ r.p.m = 3000





### الکتروپمپ های شناور - Z-Pumps ۴ کیلووات - یکطبقه - ۲ و ۳ اینچ r.p.m = 3000





الکتروپمپ های شناور - Z-Pumps 3/5 کیلووات - یکطبقه - ۲ و ۳ اینچ r.p.m = 3000





الکتروپمپ های شناور - Z-Pumps 7/5 کیلووات - یک طبقه - 3 و 4 اینچ r.p.m = 3000





الکتروپمپ های شناور - Z-Pumps ۱۱ کیلووات - یک طبقه - ۴ و ۶ اینچ r.p.m = 3000





الکتروپمپ های شناور - Z-Pumps 18 کیلووات - یک طبقه - ۴ و ۶ اینچ r.p.m = 3000





الکتروپمپ های شناور - Z-Pumps ۱۸/۵ کیلووات - یک طبقه - ۶ و ۸ اینچ r.p.m = 3000





الکتروپمپ های شناور - Z-Pumps ۲۲ کیلووات - یک طبقه - ۶ و ۸ اینچ r.p.m = 3000





### الکتروپمپ های شناور - Z-Pumps ۳