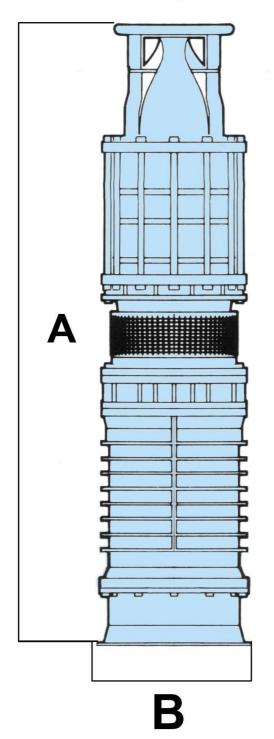

#### الکترو پمپ شناور

| PUMP TYPE      | Α    | В   |
|----------------|------|-----|
| 3kw 2,3 inch   | 500  | 260 |
| 4kw 2,3 inch   | 570  | 280 |
| 5.5kw 2,3inch  | 570  | 290 |
| 7.5kw 3,4inch  | 660  | 295 |
| 11kw 4,6 inch  | 730  | 330 |
| 15kw 4,6 inch  | 770  | 330 |
| 18.5kw6,8 inch | 740  | 330 |
| 22kw 6,8 inch  | 980  | 375 |
| 30kw 8 inch    | 1040 | 410 |
| 37kw 8 inch    | 1100 | 440 |
|                |      |     |

ابعاد نصب ثابت و متحرك (برحسب ميليمتر)