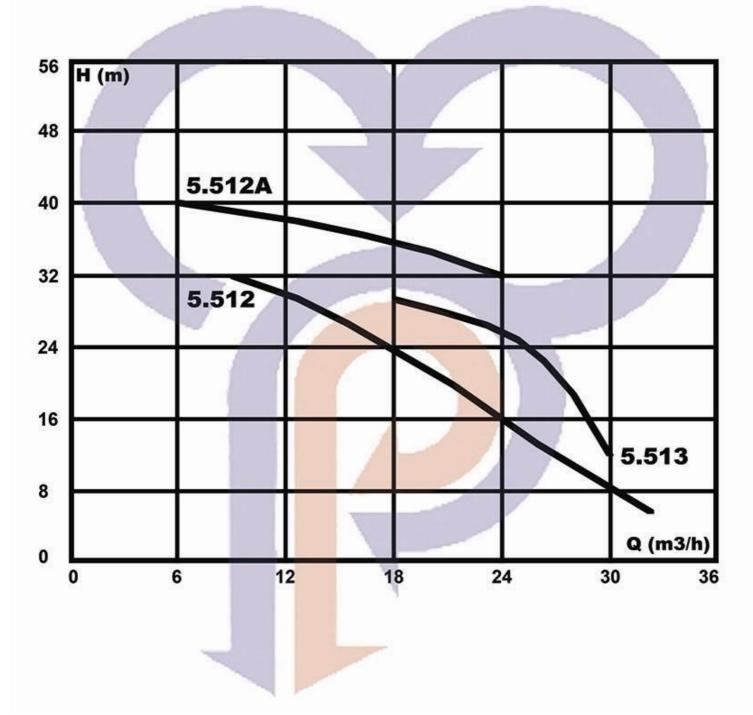

### الکتروپمپ های شناور - Z-Pumps ۴ کیلووات - یکطبقه - ۲ و ۳ اینچ r.p.m = 3000

الکتروپمپ های شناور - Z-Pumps 3/5 کیلووات - یکطبقه - ۲ و ۳ اینچ r.p.m = 3000

الکتروپمپ های شناور - Z-Pumps 7/5 کیلووات - یک طبقه - 3 و 4 اینچ r.p.m = 3000