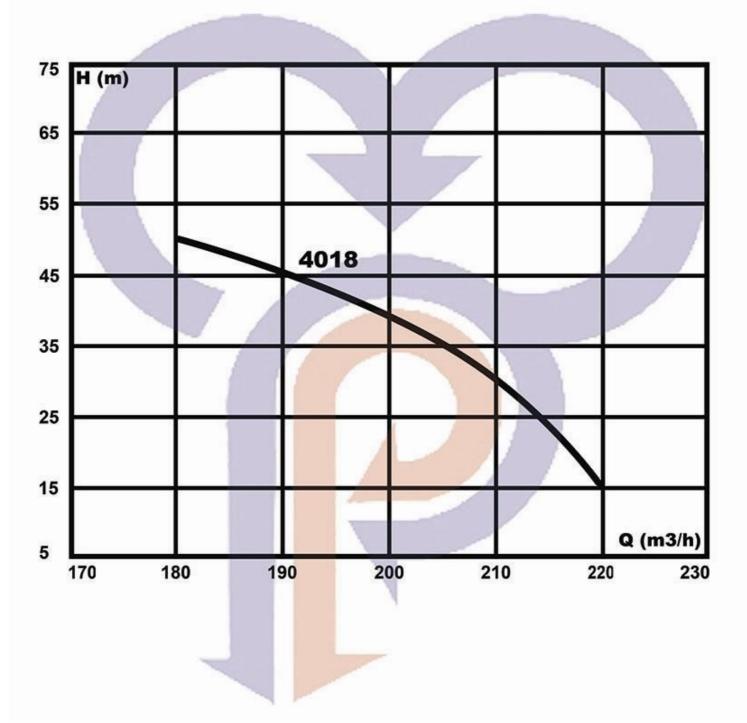

الکتروپمپ های شناور - Z-Pumps ۱۱ کیلووات - یک طبقه - ۴ و ۶ اینچ r.p.m = 3000

الکتروپمپ های شناور - Z-Pumps 18 کیلووات - یک طبقه - ۴ و ۶ اینچ r.p.m = 3000

الکتروپمپ های شناور - Z-Pumps ۱۸/۵ کیلووات - یک طبقه - ۶ و ۸ اینچ r.p.m = 3000