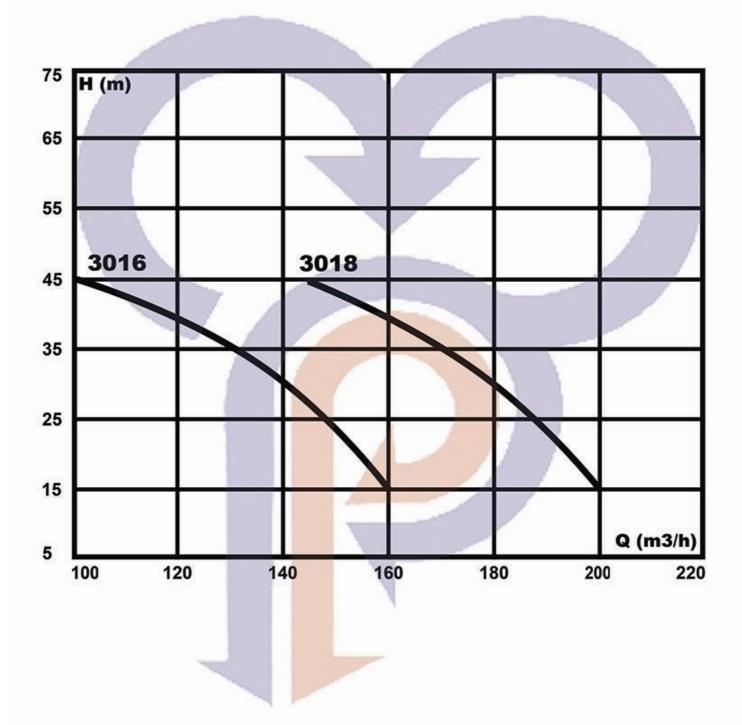

الکتروپمپ های شناور - Z-Pumps ۲۲ کیلووات - یک طبقه - ۶ و ۸ اینچ r.p.m = 3000

### الکتروپمپ های شناور - Z-Pumps ۳۰ کیلووات - یک طبقه - ۸ اینچ r.p.m = 3000

الکتروپمپ های شناور - Z-Pumps ۳۷ کیلووات - یک طبقه - ۸ اینچ r.p.m = 3000