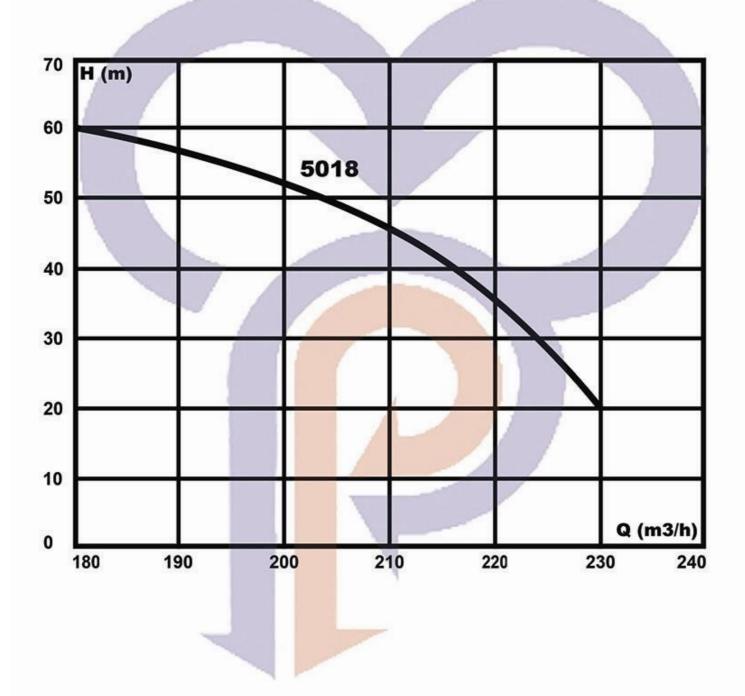

الکتروپمپ های شناور - Z-Pumps ۱۱ کیلووات - یک طبقه - ۴ و ۶ اینچ r.p.m = 3000

الکتروپمپ های شناور - Z-Pumps 18 کیلووات - یک طبقه - ۴ و ۶ اینچ r.p.m = 3000

الکتروپمپ های شناور - Z-Pumps ۱۸/۵ کیلووات - یک طبقه - ۶ و ۸ اینچ r.p.m = 3000