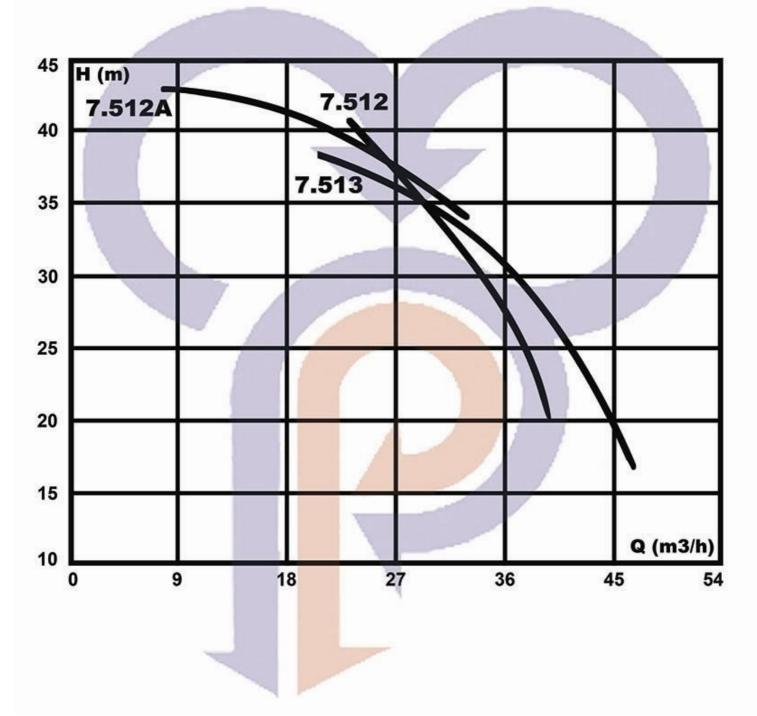

### الکتروپمپ های شناور - Z-Pumps ۴ کیلووات - یکطبقه - ۲ و ۳ اینچ r.p.m = 3000

الکتروپمپ های شناور - Z-Pumps 3/5 کیلووات - یکطبقه - ۲ و ۳ اینچ r.p.m = 3000

الکتروپمپ های شناور - Z-Pumps 7/5 کیلووات - یک طبقه - 3 و 4 اینچ r.p.m = 3000

الکتروپمپ های شناور - Z-Pumps ۱۱ کیلووات - یک طبقه - ۴ و ۶ اینچ r.p.m = 3000

الکتروپمپ های شناور - Z-Pumps 18 کیلووات - یک طبقه - ۴ و ۶ اینچ r.p.m = 3000

الکتروپمپ های شناور - Z-Pumps ۱۸/۵ کیلووات - یک طبقه - ۶ و ۸ اینچ r.p.m = 3000