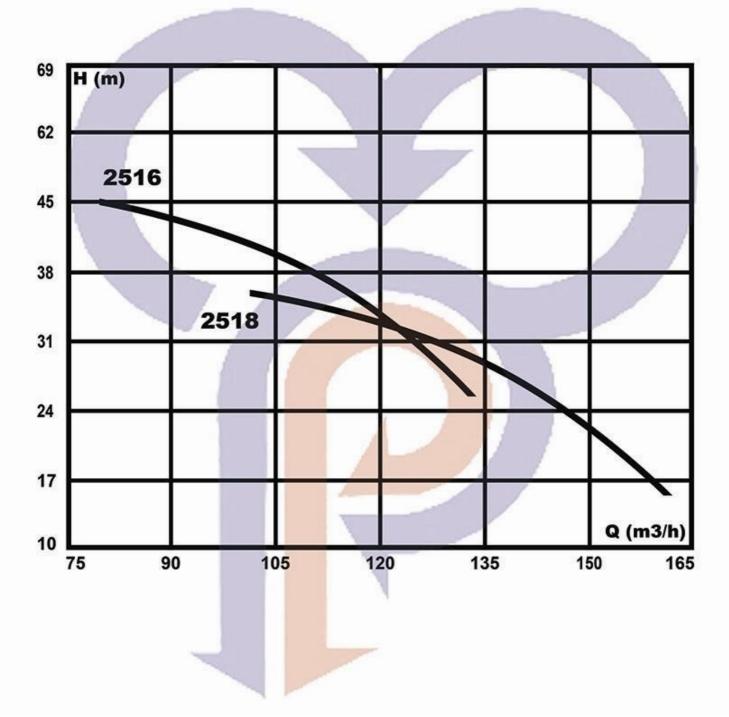

الکتروپمپ های شناور - Z-Pumps ۱۱ کیلووات - یک طبقه - ۴ و ۶ اینچ r.p.m = 3000

الکتروپمپ های شناور - Z-Pumps 18 کیلووات - یک طبقه - ۴ و ۶ اینچ r.p.m = 3000

الکتروپمپ های شناور - Z-Pumps ۱۸/۵ کیلووات - یک طبقه - ۶ و ۸ اینچ r.p.m = 3000