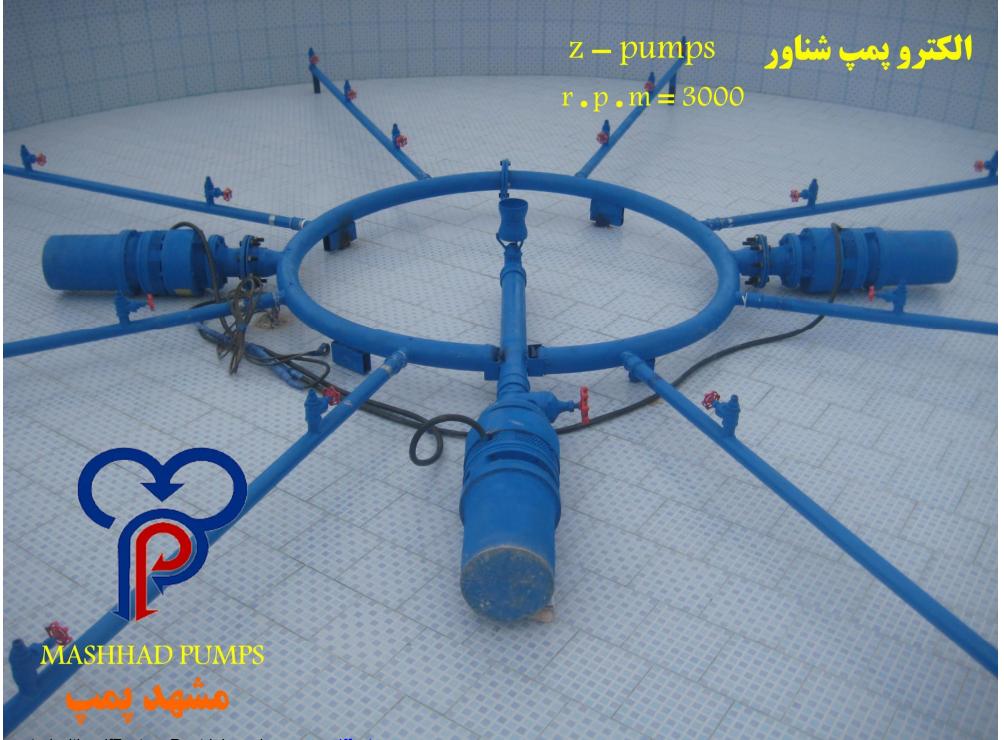

# نصب متحرک با لوله آهنی فرون چاله پرای استثاده فر آبنما

الکتروپمپ های شناور - Z-Pumps ۳ کیلووات - یکطبقه - ۲ و ۳ اینچ r.p.m = 3000