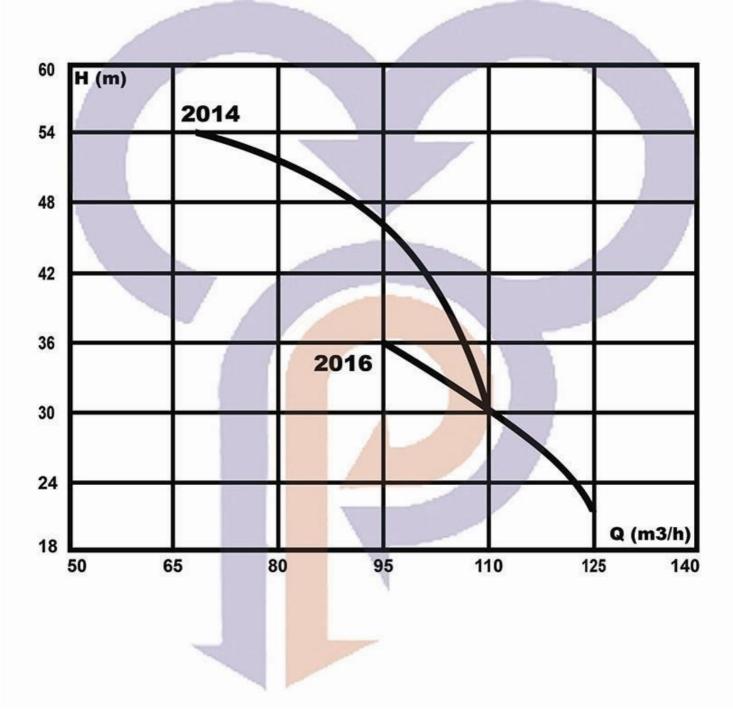

### الکتروپمپ های شناور - Z-Pumps ۴ کیلووات - یکطبقه - ۲ و ۳ اینچ r.p.m = 3000

الکتروپمپ های شناور - Z-Pumps 3/5 کیلووات - یکطبقه - ۲ و ۳ اینچ r.p.m = 3000

الکتروپمپ های شناور - Z-Pumps 7/5 کیلووات - یک طبقه - 3 و 4 اینچ r.p.m = 3000