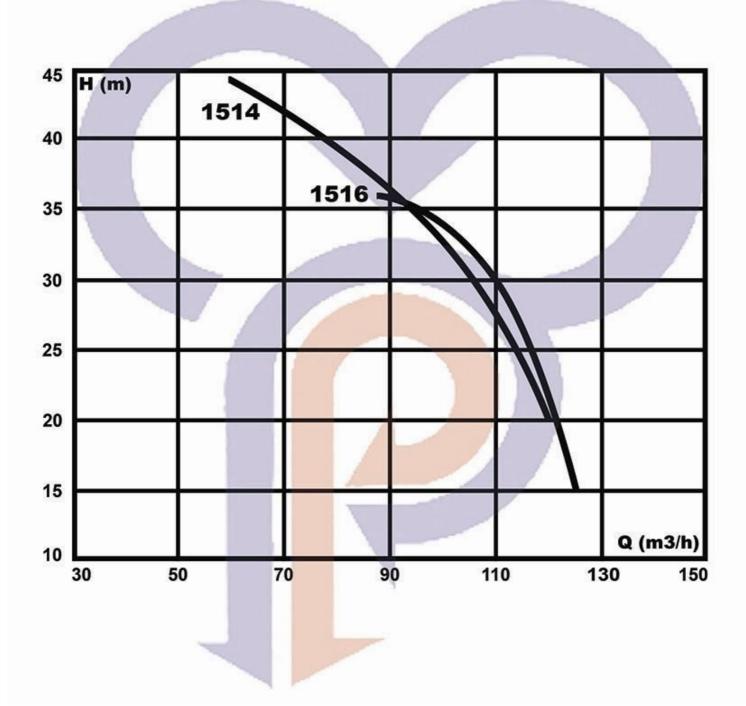

# نصب متحرک با لوله آهنی فرون چاله پرای استثاده فر آبنما

الکتروپمپ های شناور - Z-Pumps ۳ کیلووات - یکطبقه - ۲ و ۳ اینچ r.p.m = 3000