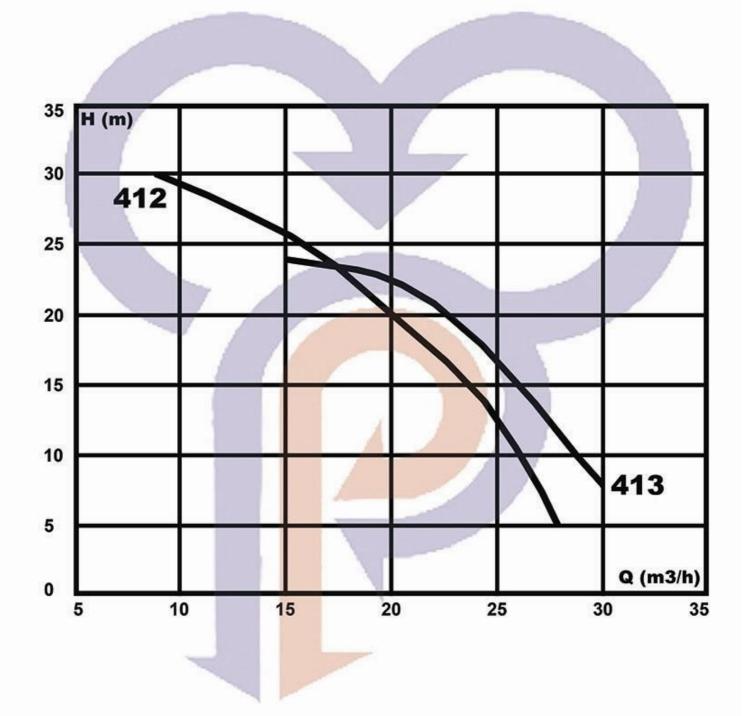

# نصب متحرک با لوله آهنی فرون چاله پرای استثاده فر آبنما

الکتروپمپ های شناور - Z-Pumps ۳ کیلووات - یکطبقه - ۲ و ۳ اینچ r.p.m = 3000