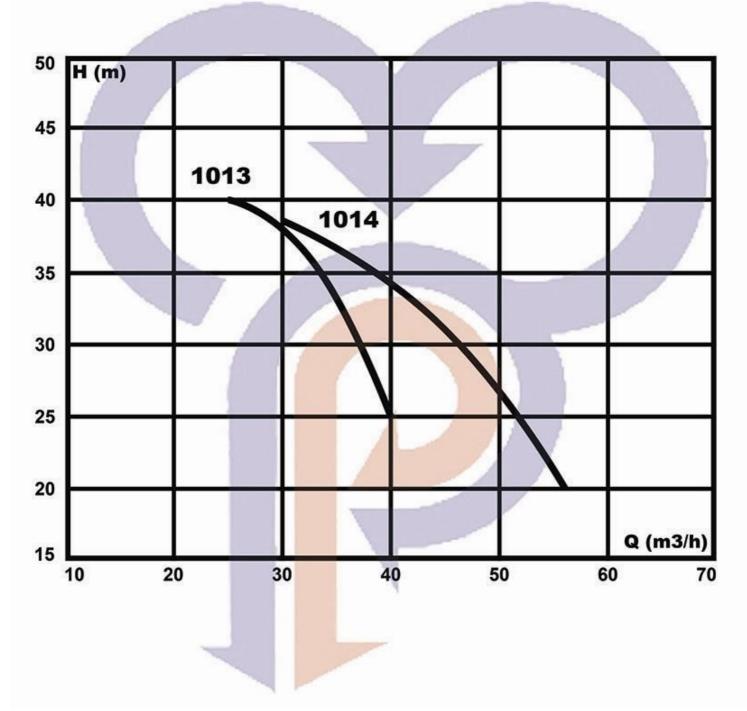

الکتروپمپ های شناور - Z-Pumps ۱۱ کیلووات - یک طبقه - ۴ و ۶ اینچ r.p.m = 3000

الکتروپمپ های شناور - Z-Pumps 18 کیلووات - یک طبقه - ۴ و ۶ اینچ r.p.m = 3000

الکتروپمپ های شناور - Z-Pumps ۱۸/۵ کیلووات - یک طبقه - ۶ و ۸ اینچ r.p.m = 3000

الکتروپمپ های شناور - Z-Pumps ۲۲ کیلووات - یک طبقه - ۶ و ۸ اینچ r.p.m = 3000